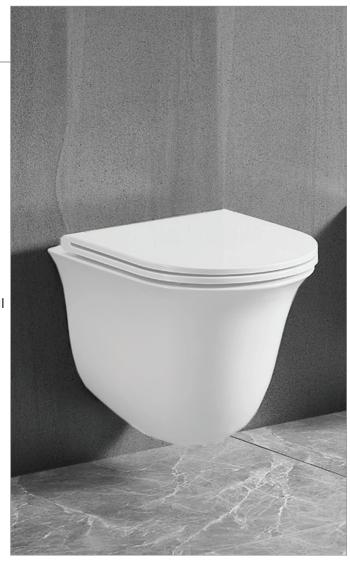

# LILY Wallhung Toilet

C-5510

#### **Product Features**

- Vitreous china wallhung toilet bowl
- European elongated bowl
- MicroGlaze™ anti-microbial, stain-resistant glaze
- · Rimless bowl design
- Fully concealed mounting system easy to install
- Average water consumption: 1.28 gpf
- 1.6 / 0.8 dual-flush capable

### **Accessories Included**

- DuroPlast Silent Close, quick-release seat and cover
- Mounting hardware
- Compatible with Geberit, Viega and other in-wall carriers (not included)