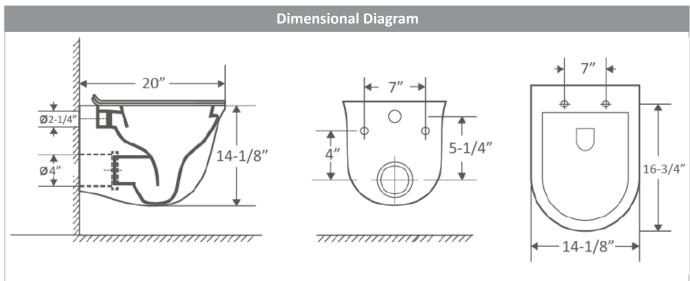

## **Quality Assurance**

- Limited lifetime product warranty
- 100% factory flush-tested

Rimless Flush System

<u>IMPORTANT:</u> Dimensions are nominal and may vary within the range of tolerance per NSI Standard A112.19.2. These measurements are subject to change. No responsibility is assumed for use of superseded or voided pages.