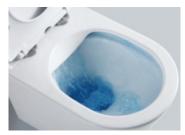

#### **Product Features**

- Vitreous china wallhung toilet bowl
- European elongated bowl
- MicroGlaze™ anti-microbial, stain-resistant glaze
- · Rimless bowl design
- Fully concealed mounting system easy to install
- Average water consumption: 1.28 gpf
- 1.6 / 0.8 dual-flush capable

## **Quality Assurance**

- Limited lifetime product warranty
- 100% factory flush-tested

Rimless Flush System

<u>IMPORTANT:</u> Dimensions are nominal and may vary within the range of tolerance per NSI Standard A112.19.2. These measurements are subject to change. No responsibility is assumed for use of superseded or voided pages.