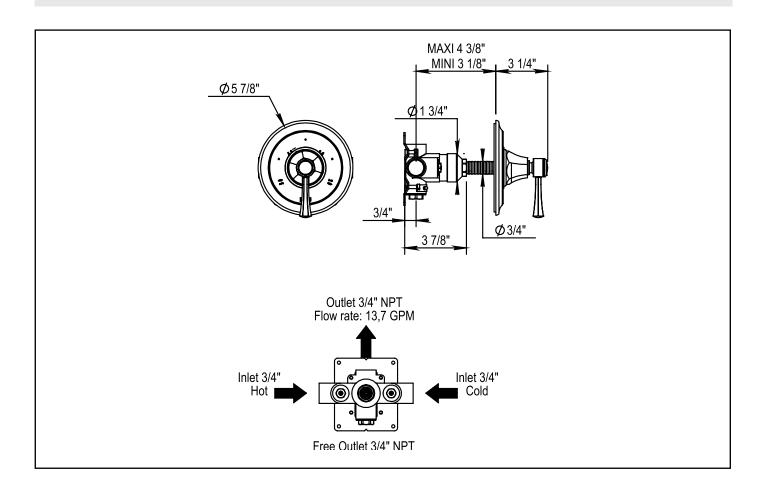

# 102.92.524BT & 102.62.521

**SERIES: ASCOTT** 

#### **FEATURES:**

- ¾" NPT Inlets
- ¾" NPT Outlets
- Safety Stop @ 37 °C (99 Fahrenheit)
- 20 GPM @ 45 PSI
- 1 Outlet Plug Supplied
- No Service Stops

# 100.92.591BT & 102.62.521

**SERIES: ASCOTT** 

### **FEATURES:**

- ¾" NPT Inlets
- ¾" NPT Outlets
- Safety Stop @ 37 °C (99 Fahrenheit)
- 14 GPM @ 45 PSI
- 1 Outlet Plug Supplied
- Integrated Service Stops