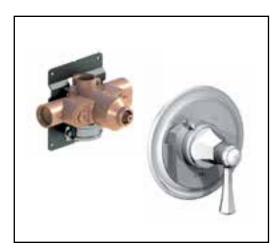

# 100.92.591BT & 102.62.521

**SERIES: ASCOTT** 

### **FEATURES:**

- ¾" NPT Inlets
- ¾" NPT Outlets
- Safety Stop @ 37 °C (99 Fahrenheit)
- 14 GPM @ 45 PSI
- 1 Outlet Plug Supplied
- Integrated Service Stops

## **FEATURES (TRIM):**

Solid Brass

### **HANDLE OPTIONS:**

102.62

102.65