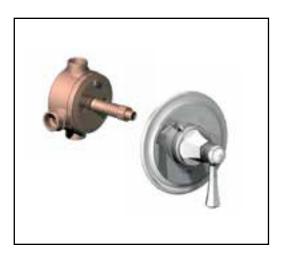

# 102.92.524BT & 102.62.521

**SERIES: ASCOTT** 

#### **FEATURES:**

- ¾" NPT Inlets
- ¾" NPT Outlets
- Safety Stop @ 37 °C (99 Fahrenheit)
- 20 GPM @ 45 PSI
- 1 Outlet Plug Supplied
- No Service Stops

## **FEATURES (TRIM):**

Solid Brass