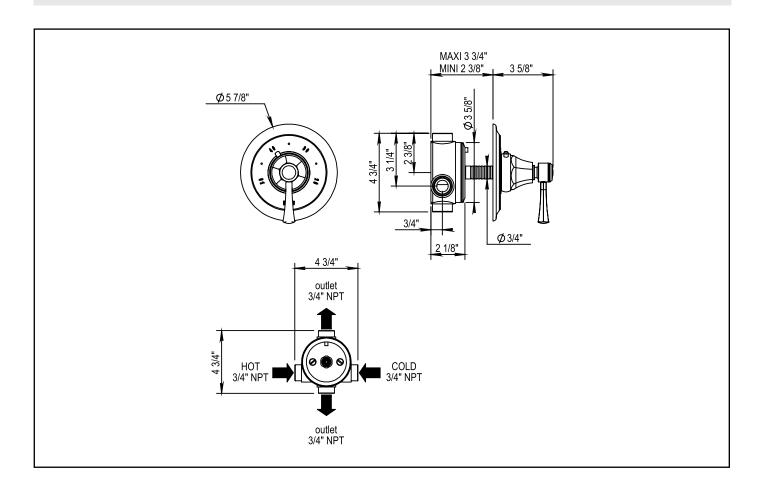

# 102.92.524BT & 102.62.521

**SERIES: ASCOTT** 

#### **FEATURES:**

- ¾" NPT Inlets
- ¾" NPT Outlets
- Safety Stop @ 37 °C (99 Fahrenheit)
- 20 GPM @ 45 PSI
- 1 Outlet Plug Supplied
- No Service Stops

# 100.92.591BT & 102.62.521

**SERIES: ASCOTT** 

### **FEATURES:**

- ¾" NPT Inlets
- ¾" NPT Outlets
- Safety Stop @ 37 °C (99 Fahrenheit)
- 14 GPM @ 45 PSI
- 1 Outlet Plug Supplied
- Integrated Service Stops