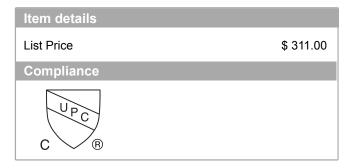

## hansgrohe

S Tub Spout with Diverter

Finishes : brushed nickel Part no. : 14414821