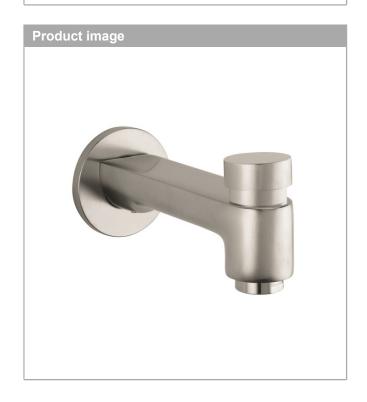

## hansgrohe

S Tub Spout with Diverter

Finishes : brushed nickel Part no. : 14414821

#### **Features**

- · Solid brass
- $\cdot$   $\,$  ½" female and  $^{3}\!\!\!\!/^{\!\!\!\!/}$  male adaptor included