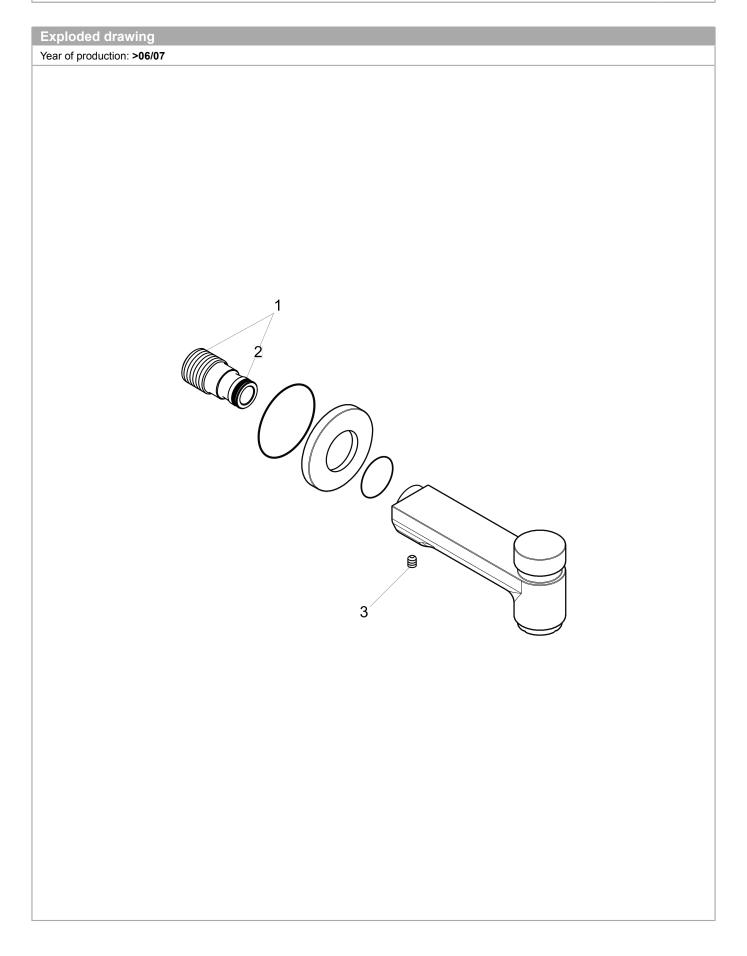

# hansgrohe

S Tub Spout with Diverter

Finishes : brushed nickel Part no. : 14414821

| Spare parts list Year of production: >06/07 |                       |          |              |   |
|---------------------------------------------|-----------------------|----------|--------------|---|
|                                             |                       |          |              |   |
| 1                                           | connecting thread     | 96472001 | -            | 1 |
| 2                                           | O-ring 16x2,5         | 98134000 | -            | 1 |
| 3                                           | hollow set screw M6x8 | 97810000 | <del>-</del> | 1 |