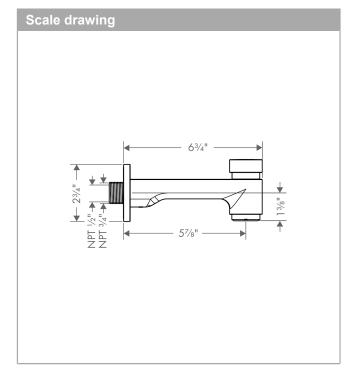

# hansgrohe

S Tub Spout with Diverter

Finishes : brushed nickel Part no. : 14414821

| Spare parts list Year of production: >06/07 |                       |          |              |   |
|---------------------------------------------|-----------------------|----------|--------------|---|
|                                             |                       |          |              |   |
| 1                                           | connecting thread     | 96472001 | -            | 1 |
| 2                                           | O-ring 16x2,5         | 98134000 | -            | 1 |
| 3                                           | hollow set screw M6x8 | 97810000 | <del>-</del> | 1 |