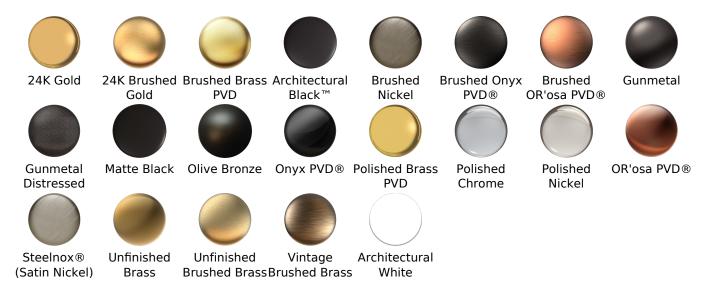

### **Finishes**

## Available Finishes

- Polished Chrome G-9955-PC
- Steelnox® G-9955-SN
- Brushed Nickel
  G-9955-BNi
- Polished Nickel G-9955-PN
- Olive Bronze G-9955-OB
- Architectural Black G-9955-BK
- Architectural White G-9955-WT
- 18K Gold Plate G-9955-AU