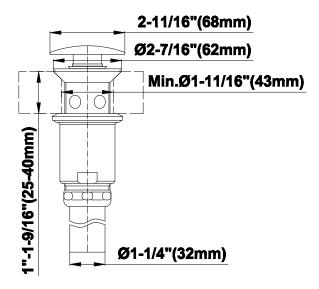

# **Information**

- Fits 1-3/4" Drain Opening
- With 1-1/4" Tailpiece
- May be used for Vessel Sinks with Overflow Holes

## Product Features

- Fits 1-3/4" Drain Opening
- With 1-1/4" Tailpiece
- May be used for Vessel Sinks with Overflow Holes