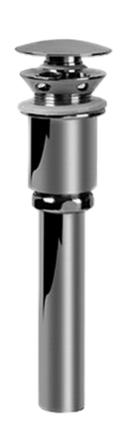

# **Information**

- Fits 1-3/4" Drain Opening
- With 1-1/4" Tailpiece
- May be used for Vessel Sinks with Overflow Holes

## Product Features

- Fits 1-3/4" Drain Opening
- With 1-1/4" Tailpiece
- May be used for Vessel Sinks with Overflow Holes