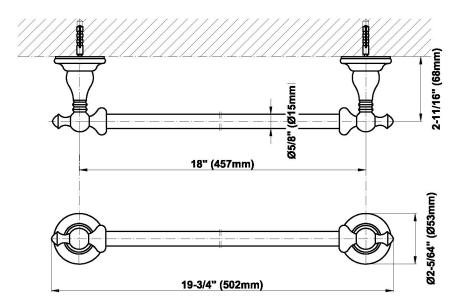

## 18" Towel Bar G-9003

The measurements shown are for reference only. Products and specifications shown are subject to change without notice. Revised 7/2017 <u>www.graff-faucets.com</u> | phone: 800-954-4723