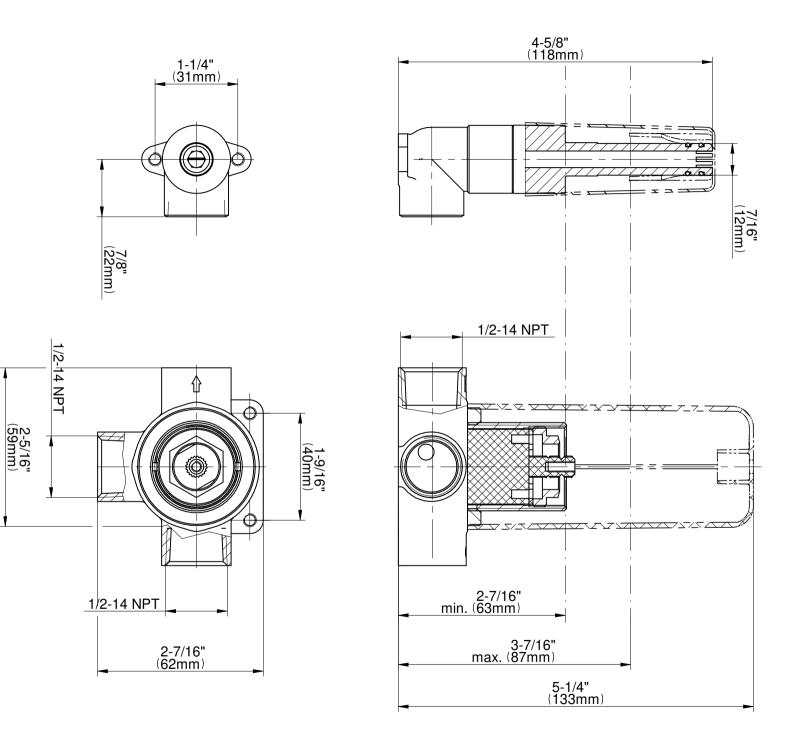

### BATHROOM Vintage Wall-Mounted Lavatory Faucet with Single Handle **G-11335-LM56**

### Information

- Wall-mount spout and handle installation
- Aerated flow rate  $\leq$  1.2 max gpm
- 7-1/2" spout reach
- Handle may be installed on left or right of spout
- Drain assembly not included
- Optional extension kit
- Optional matching decorative trap G-9973
- ADA
- CALGreen

# GN-11335-LM56B-T Vintage Series

## BATHROOM Vintage Wall-Mounted Lavatory Faucet with Single Handle

### Information

- Wall-mount spout and handle installation
- Aerated flow rate  $\leq 1.2 \text{ max gpm}$
- 7-1/2" spout reach
- · Handle may be installed on left or right of spout
- Drain assembly not included
- · Optional extension kit