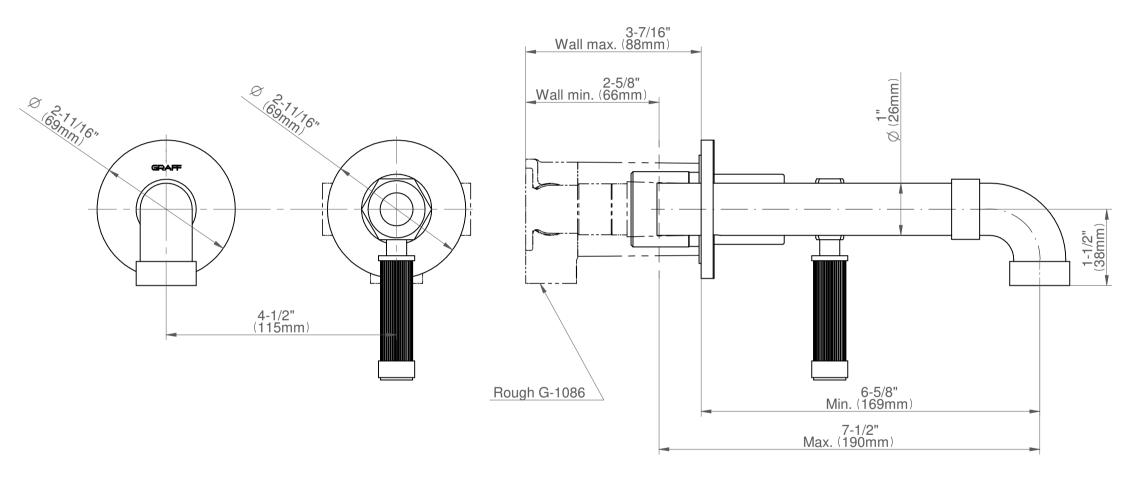

### Information

- Wall-mount spout and handle installation
- Aerated flow rate  $\leq$  1.2 max gpm
- 7-1/2" spout reach
- Handle may be installed on left or right of spout
- Drain assembly not included
- Optional extension kit
- Optional matching decorative trap G-9973
- ADA
- CALGreen

### Information

- Wall-mount spout and handle installation
- Aerated flow rate  $\leq 1.2 \text{ max gpm}$
- 7-1/2" spout reach
- · Handle may be installed on left or right of spout
- Drain assembly not included
- · Optional extension kit