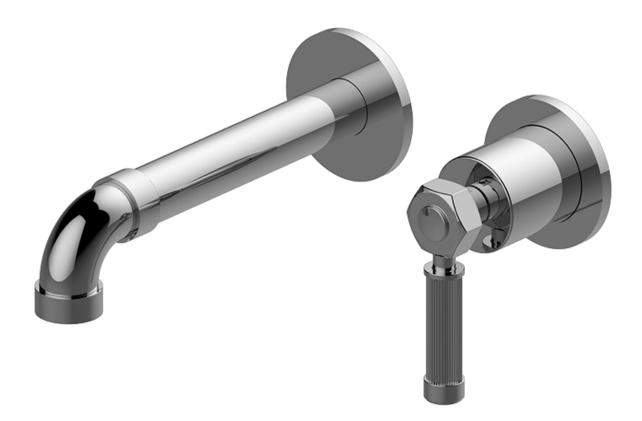

### BATHROOM Vintage Wall-Mounted Lavatory Faucet with Single Handle **G-11335-LM56**

### Information

- Wall-mount spout and handle installation
- Aerated flow rate  $\leq$  1.2 max gpm
- 7-1/2" spout reach
- Handle may be installed on left or right of spout
- Drain assembly not included
- Optional extension kit
- Optional matching decorative trap G-9973
- ADA
- CALGreen

## BATHROOM Vintage Wall-Mounted Lavatory Faucet with Single Handle

### Information

- Wall-mount spout and handle installation
- Aerated flow rate  $\leq 1.2 \text{ max gpm}$
- 7-1/2" spout reach
- · Handle may be installed on left or right of spout
- Drain assembly not included
- · Optional extension kit