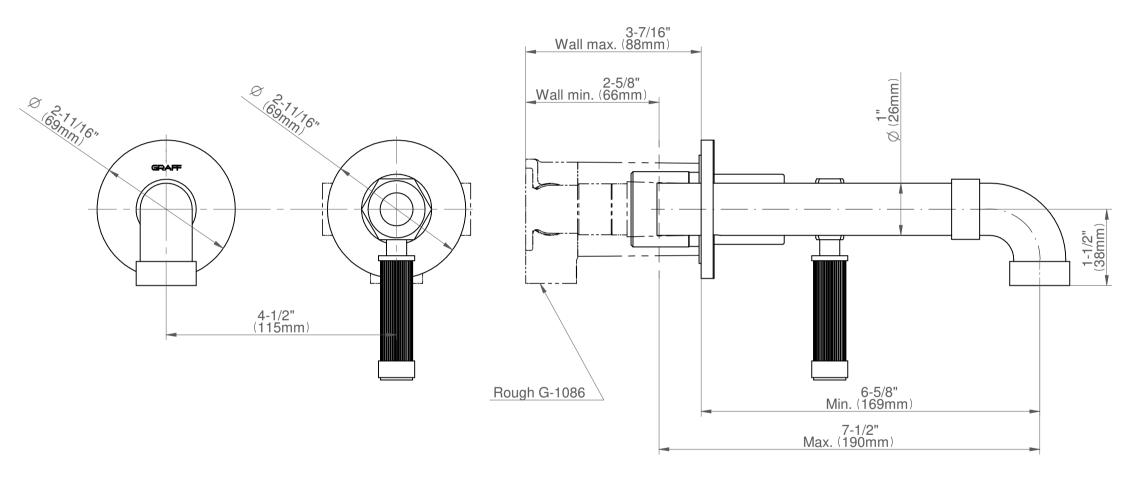

### Information

- Wall-mount spout and handle installation
- Aerated flow rate  $\leq$  1.2 max gpm
- 7-1/2" spout reach
- Handle may be installed on left or right of spout
- Drain assembly not included
- Optional extension kit
- Optional matching decorative trap G-9973
- ADA
- CALGreen

### Information

- Wall-mount spout and handle installation
- Aerated flow rate  $\leq 1.2 \text{ max gpm}$
- 7-1/2" spout reach
- · Handle may be installed on left or right of spout
- Drain assembly not included
- · Optional extension kit

Distressed

Unfinished Vintage Brushed BrassBrushed Brass

G-1086 Vintage Series

.

п С Н

H