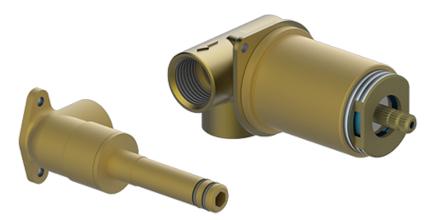

### BATHROOM Vintage Wall-Mounted Lavatory Faucet with Single Handle **G-11335-LM56**

### Information

- Wall-mount spout and handle installation
- Aerated flow rate  $\leq$  1.2 max gpm
- 7-1/2" spout reach
- Handle may be installed on left or right of spout
- Drain assembly not included
- Optional extension kit
- Optional matching decorative trap G-9973
- ADA
- CALGreen

## BATHROOM Vintage Wall-Mounted Lavatory Faucet with Single Handle

### Information

- Wall-mount spout and handle installation
- Aerated flow rate  $\leq 1.2 \text{ max gpm}$
- 7-1/2" spout reach
- · Handle may be installed on left or right of spout
- Drain assembly not included
- · Optional extension kit