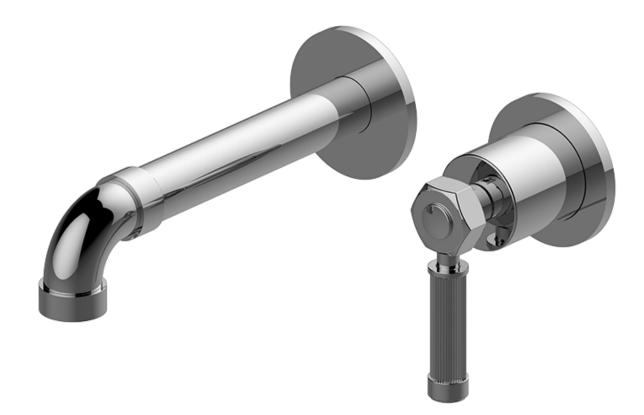

### BATHROOM Vintage Wall-Mounted Lavatory Faucet with Single Handle **G-11335-LM56**

### Information

- Wall-mount spout and handle installation
- Aerated flow rate  $\leq$  1.2 max gpm
- 7-1/2" spout reach
- Handle may be installed on left or right of spout
- Drain assembly not included
- Optional extension kit
- Optional matching decorative trap G-9973
- ADA
- CALGreen

## BATHROOM Vintage Wall-Mounted Lavatory Faucet with Single Handle

### Information

- Wall-mount spout and handle installation
- Aerated flow rate  $\leq 1.2 \text{ max gpm}$
- 7-1/2" spout reach
- · Handle may be installed on left or right of spout
- Drain assembly not included
- · Optional extension kit