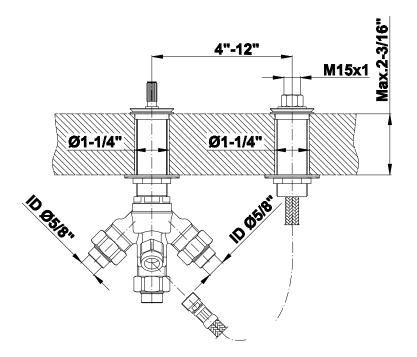

## Information

• Durable diverter valve

### Product Features

• Durable diverter valve

The measurements shown are for reference only. Products and specifications shown are subject to change without notice. Revised 8/2017 <u>www.graff-faucets.com</u> | phone: 800-954-4723 BATHROOM Phase Deck-Mounted Handshower & Diverter Set G-6355-LM45B