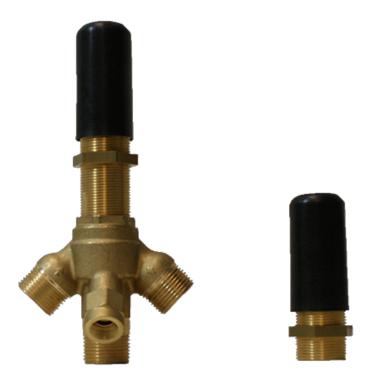

## Information

• Durable diverter valve

### Product Features

• Durable diverter valve

The measurements shown are for reference only. Products and specifications shown are subject to change without notice. Revised 8/2017 <u>www.graff-faucets.com</u> | phone: 800-954-4723 BATHROOM Phase Deck-Mounted Handshower & Diverter Set G-6355-LM45B