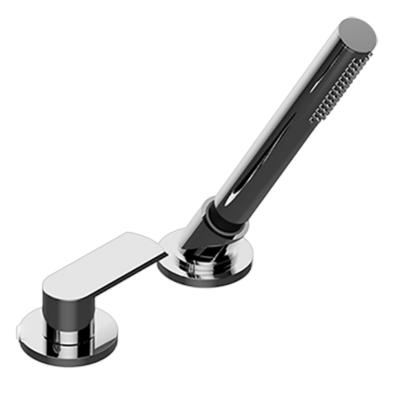

BATHROOM Phase Deck-Mounted Handshower & Diverter Set G-6355-LM45B

## Information

- Matches G-6650-LM45B Roman Tub Set
- Handshower hose included