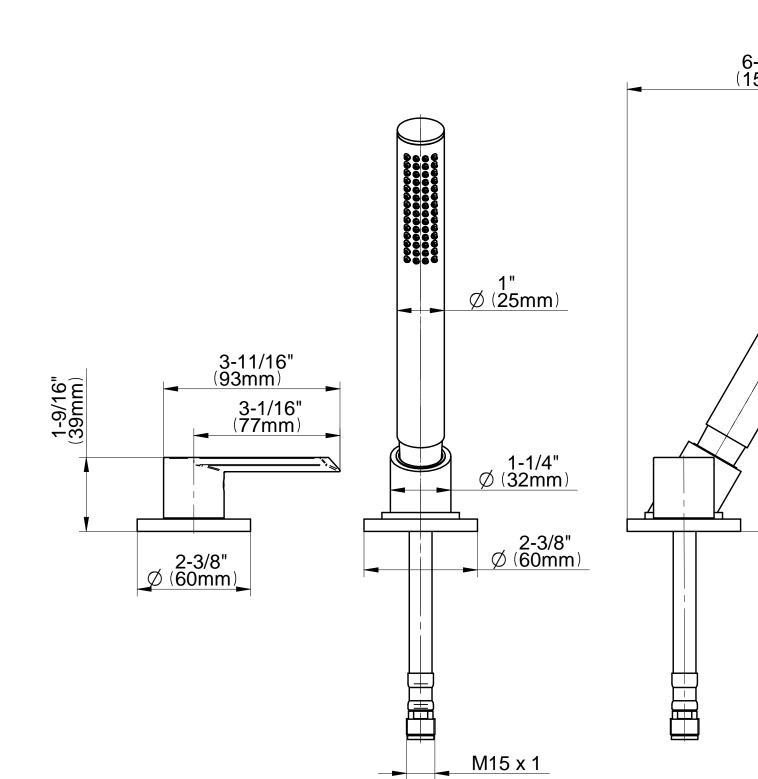

### Product Features

• Durable diverter valve

The measurements shown are for reference only. Products and specifications shown are subject to change without notice. Revised 8/2017 <u>www.graff-faucets.com</u> | phone: 800-954-4723 BATHROOM Phase Deck-Mounted Handshower & Diverter Set G-6355-LM45B