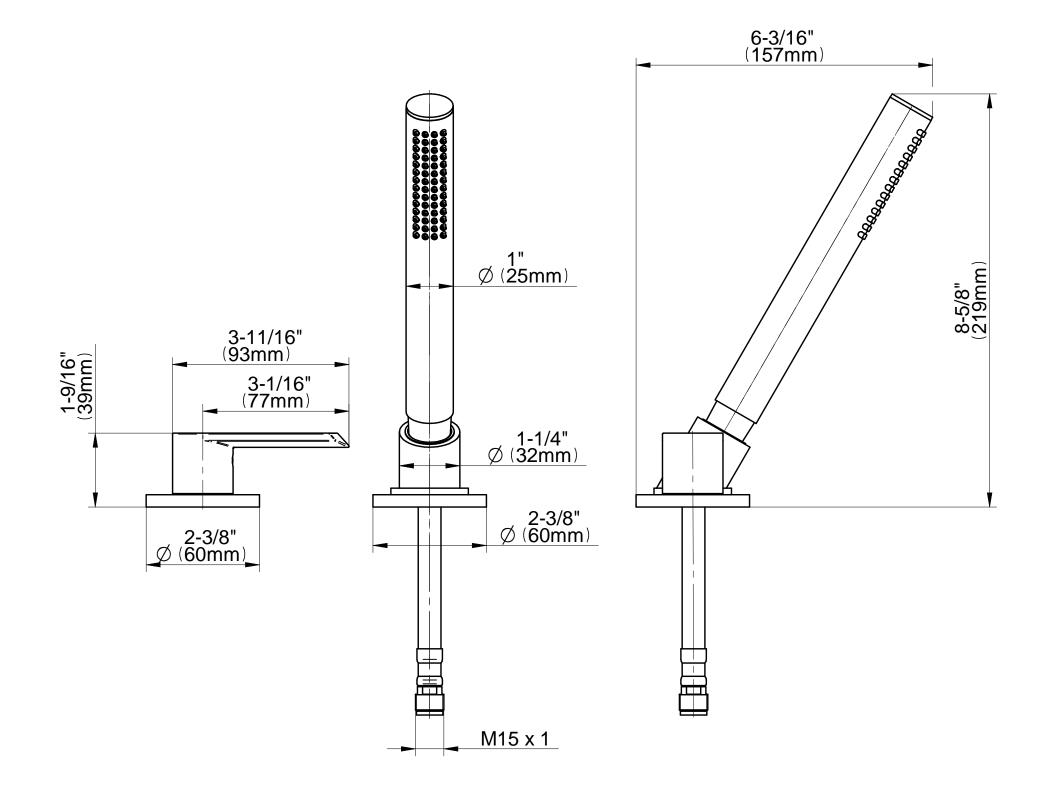

BATHROOM Phase Deck-Mounted Handshower & Diverter Set G-6355-LM45B

## Information

- Matches G-6650-LM45B Roman Tub Set
- Handshower hose included