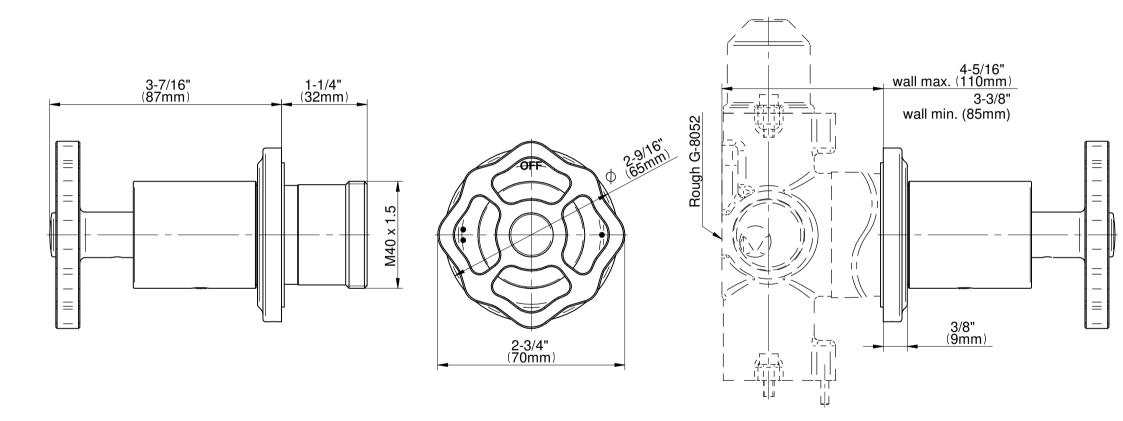

SHOWER Vintage M-Series 2-Way Diverter Valve Trim with Handle G-8038-C18E1-T

## Information

- Single metal handle
- Decorative trim plate

Polished

Chrome

• Use with G-8052 2-Way Diverter Volume Control Valve WITH Off Function and Pass-Through

## G-8038-C18E1-T Vintage Series