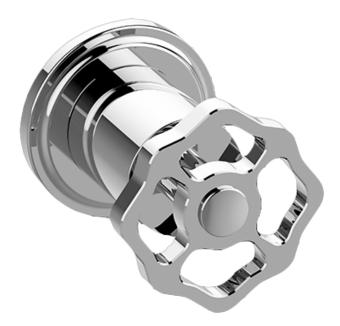

SHOWER Vintage M-Series 2-Way Diverter Valve Trim with Handle G-8038-C18E1-T

## Information

- Single metal handle
- Decorative trim plate

Polished

Chrome

• Use with G-8052 2-Way Diverter Volume Control Valve WITH Off Function and Pass-Through