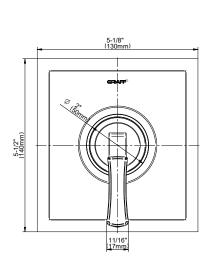

G-7045-LM47S-T

### **Information**

- Single metal handle and decorative trim plate
- Use with G-7005 Pressure Balancing rough valve

Architectural

White

• ADA

#### Product Features

- Single metal handle and decorative trim plate
- Use with G-7005 Pressure Balancing rough valve