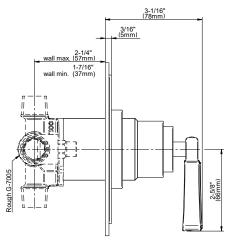

### **Information**

- Single metal handle and decorative trim plate
- Use with G-7005 Pressure Balancing rough valve

Architectural

White

• ADA

#### Product Features

- Single metal handle and decorative trim plate
- Use with G-7005 Pressure Balancing rough valve