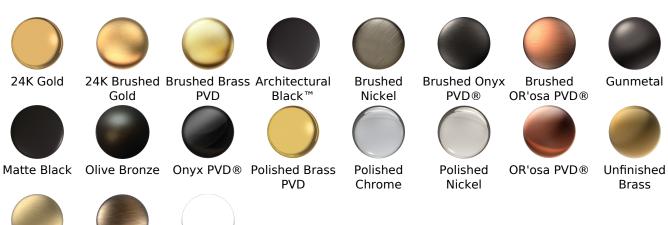

#### **Finishes**

Unfinished

Vintage

Brushed BrassBrushed Brass

### Available Finishes

- Polished Chrome G-7045-LM47S-PC-T
- Brushed Nickel G-7045-LM47S-BNi-T
- Polished Nickel
  G-7045-LM47S-PN-T
- Olive Bronze™ G-7045-LM47S-OB-T