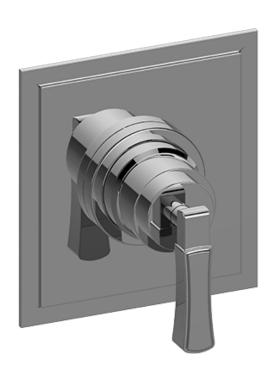

G-7045-LM47S-T

### **Information**

- Single metal handle and decorative trim plate
- Use with G-7005 Pressure Balancing rough valve

Architectural

White

• ADA

#### Product Features

- Single metal handle and decorative trim plate
- Use with G-7005 Pressure Balancing rough valve