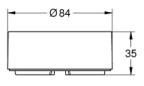

## Standard Specification:

- For wireless LAN, battery powered
- Instant flooding alarm
- Senses room temperature and humidity
- Receive updates on temperature and humidity once a day
- Customize settings via GROHE Ondus App for iOS and Android
- Status indication via LED light, buzzer and app
- For placement on a flat non-conductive surface
- Supports connections to wireless LAN protected by password of up to 32 characters in length
- LongLife Battery: expected lifetime up to 4 years,
- depending on the use of the water sensor
- Including:
- 1 x water sensor
- Including 3 x AAA batteries
- CE approved
- Wireless LAN 2.4 GHz
- Made in Germany