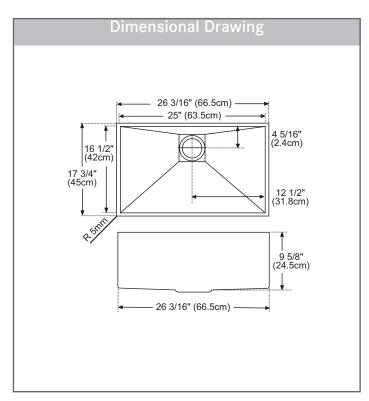

## **TECHNICAL FEATURES**

Overall Sink Size (OD)  $26 \frac{3}{16}$ " x  $17\frac{3}{4}$ " Bowl Size (ID) 25" x  $16\frac{1}{2}$ "

Bowl Depth (ID) 95%"

Corner Radius 5mm

Minimum Cabinet Size 27"

Installation Type Undermount