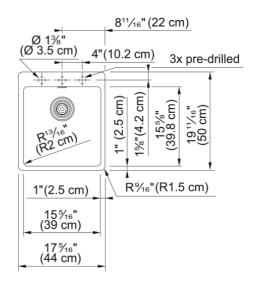

## Maris Dual Mount Sink - MAG61015-MBK-S | 114.0687.207

| Technical Data                 |                    |
|--------------------------------|--------------------|
| Aspect                         |                    |
| Sink type                      | Sink               |
| Type of material               | Granite            |
| Number of bowls                | 1                  |
| Color                          | Matte black        |
| Surface finsh                  | None               |
| Product Dimensions             |                    |
| Exterior size: right to left   | 17.323             |
| Exterior size: front to back   | 19.685             |
| Large bowl size: right to left | 15.354             |
| Large bowl size: front to back | 15.748             |
| Large bowl: depth              | 7.874              |
| Installation                   |                    |
| Minimum cabinet size           | 21"                |
| Product specifications         |                    |
| Installation type              | Undermount         |
| Installation type              | Topmount / drop in |
| Drain hole                     | 3 1/2"             |
| Position of drainer            | No drainer         |
| Product identification         |                    |
| Product brand                  | FRANKE             |
| Product family                 | Maris              |
| Collection                     | Maris              |
| Certified by                   | IAPMO              |
| Features                       |                    |
| Drainers number                | No drainer         |
| Product reversibility          | No                 |
| Faucet ledge                   | Yes                |

| Strainer assembly included | Yes            |
|----------------------------|----------------|
| Strainer assembly type     | Manual         |
| Overflow                   | No             |
| Number of faucet holes     | 3 - pre-scored |
| Soap dispenser hole        | No             |