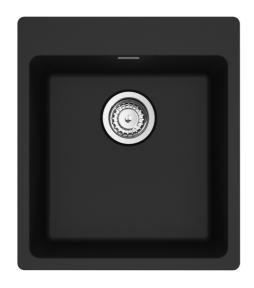

## Maris Dual Mount Sink - MAG61015-MBK-S | 114.0687.207

| Technical Data                 |                    |
|--------------------------------|--------------------|
| Aspect                         |                    |
| Sink type                      | Sink               |
| Type of material               | Granite            |
| Number of bowls                | 1                  |
| Color                          | Matte black        |
| Surface finsh                  | None               |
| Product Dimensions             |                    |
| Exterior size: right to left   | 17.323             |
| Exterior size: front to back   | 19.685             |
| Large bowl size: right to left | 15.354             |
| Large bowl size: front to back | 15.748             |
| Large bowl: depth              | 7.874              |
| Installation                   |                    |
| Minimum cabinet size           | 21"                |
| Product specifications         |                    |
| Installation type              | Undermount         |
| Installation type              | Topmount / drop in |
| Drain hole                     | 3 1/2"             |
| Position of drainer            | No drainer         |
| Product identification         |                    |
| Product brand                  | FRANKE             |
| Product family                 | Maris              |
| Collection                     | Maris              |
| Certified by                   | IAPMO              |
| Features                       |                    |
| Drainers number                | No drainer         |
| Product reversibility          | No                 |
| Faucet ledge                   | Yes                |