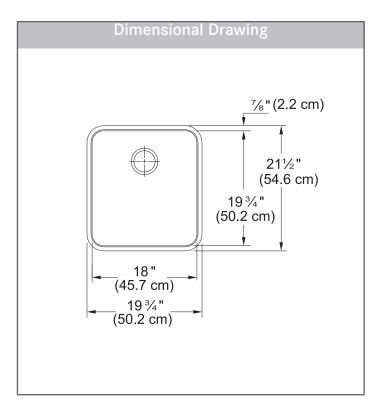

#### **TECHNICAL FEATURES**

Overall Sink Size (OD) 19 ¾" x 21 ½" Bowl Size (ID) 18" x 19 ¾"

Bowl Depth (ID) 9"

Corner Radius 50mm Minimum Cabinet Size 21"

Installation Type Undermount

Sound Coating Yes
Anti-Noise Pads Yes