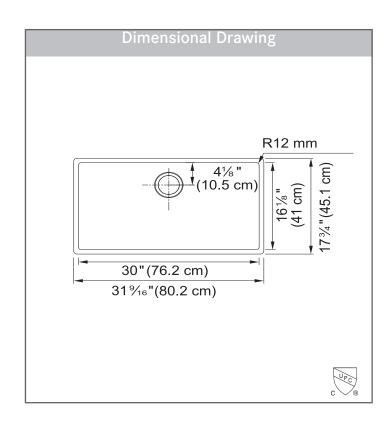

## **TECHNICAL FEATURES**

Overall Sink Size (OD)  $31\frac{1}{2}$ " x  $17\frac{3}{4}$ " Bowl Size (ID) 30" x  $16\frac{1}{8}$ "

Bowl Depth (ID) 9"

Corner Radius 12mm
Minimum Cabinet Size 36"

Installation Type Undermount