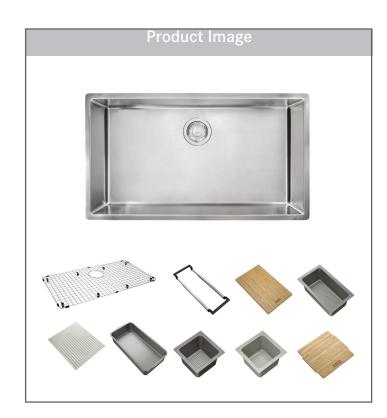

## **FEATURES**

- Workcenter includes bottom grid, AIUS300 Accessory System 3, and strainer assembly.
- Easy to clean pearl finish camouflages everyday wear like a commercial sink
- Deep large bowl easily accommodates large pots and pans and minimizes splashing.
- Rear drain maximizes the usable bottom surface of the bowl.

## **INCLUDED ACCESSORIES**

Bottom Grid CU30-36S

Strainer Assembly 1145 Accessory System 3 AIUS300

**AIUS300 Includes:** 

Telescopic Bridge Bamboo Chopping Board

Large Colander Small Colander
Small Bowl Bamboo Bowl Lid
Silicone Mat Storage Container