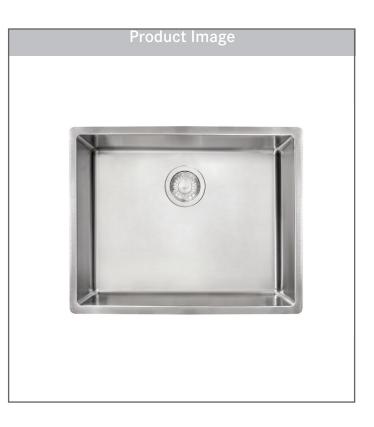

# STAINLESS STEEL 21" SINGLE BOWL SINK Model CUX110-21-CA

The Cube sink series boasts a minimalist, linear look with tight radius corners and is a perfect compliment to a modern or transitional kitchen aesthetic

#### FEATURES

- Easy to clean pearl finish camouflages everyday wear like a commercial sink
- Rear drains maximize the usable bottom surface of the bowl while also creating extra cabinet space beneath the sink.
- Deep large bowl easily accommodates large pots and pans and minimizes splashing.