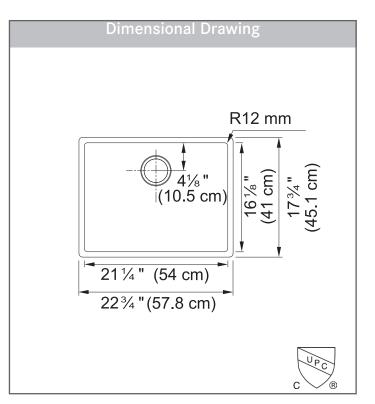

## **TECHNICAL FEATURES**

| Overall Sink Size (OD) | 22 3/4" x 17 3/4" |
|------------------------|-------------------|
| Bowl Size (ID)         | 21 1/4" x 16 1/8" |
| Bowl Depth (ID)        | 9"                |
| Corner Radius          | 12mm              |
| Minimum Cabinet Size   | 24"               |
| Installation Type      | Undermount        |
| Sound Coating          | Yes               |
| Anti-Noise Pads        | Yes               |
| Material               | 18 Gauge          |
| Weight                 | 16 lbs.           |
| Warranty               | Limited Lifetime  |