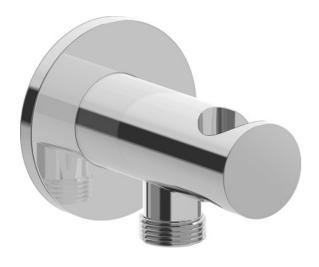

## Faucet Accessories Wall outlet # UV0630007

| Wall outlet                                                                                        | Dimension | Weight | Order number |
|----------------------------------------------------------------------------------------------------|-----------|--------|--------------|
| round escutcheon, with hand shower holder , check valve in hose connection, fixed holding position |           |        |              |
| Colors                                                                                             |           |        |              |
|                                                                                                    |           |        |              |
| Variant                                                                                            |           |        |              |
|                                                                                                    |           |        |              |
|                                                                                                    |           |        |              |