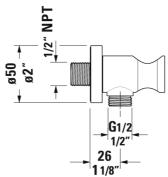

All drawings contain the necessary measurements which are subject to standard tolerances. They are stated in inch & mm and are non-binding. Exact measurements, in particular for customized installation scenarios, can only be taken from the finished ceramic piece.