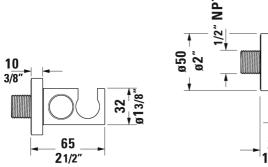

All drawings contain the necessary measurements which are subject to standard tolerances. They are stated in inch & mm and are non-binding. Exact measurements, in particular for customized installation scenarios, can only be taken from the finished ceramic piece.