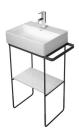

## DuraSquare Metal console floorstanding \*\* # 003109..00 / 003109..00

|< 20 1/4" Inch >|

| Metal console floorstanding **                                                                                                                                                        | Dimension              | Weight  | Order number |
|---------------------------------------------------------------------------------------------------------------------------------------------------------------------------------------|------------------------|---------|--------------|
| height adjustable +2", hardware included, for handrinse basin # 073245, towel rail right or left, reversible                                                                          |                        |         |              |
| Colors                                                                                                                                                                                |                        |         |              |
| 10 Chrome 46 Black Matt                                                                                                                                                               |                        |         |              |
| Variant                                                                                                                                                                               |                        |         |              |
| Chrome                                                                                                                                                                                | 20 1/4" x 13 1/8" Inch | 13.2 lb | 00310900     |
| Black Matt                                                                                                                                                                            | 20 1/4" x 13 1/8" Inch | 13.2 lb | 00310900     |
| Infobox                                                                                                                                                                               |                        |         |              |
| ** Glass inserts are not included - please order separately                                                                                                                           |                        |         |              |
|                                                                                                                                                                                       |                        |         |              |
| Suitable products                                                                                                                                                                     |                        |         |              |
| Furniture handrinse basin without overflow, with faucet deck, ceramic covered slotted waste included, underside fully glazed, hardware included, wall-mounted, 17 3/4" x 13 3/4" Inch | 17 3/4" x 13 3/4" Inch |         | 073245       |
| Glass inserts safety glass, for metal console # 003109, 003110, 16 1/2" x 10 3/8" Inch                                                                                                | 16 1/2" x 10 3/8" Inch |         | 009966       |
|                                                                                                                                                                                       |                        |         |              |