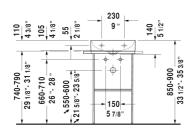

## DuraSquare Metal console floorstanding \*\* # 003109..00 / 003109..00

|< 20 1/4" Inch >|

| Metal console floorstanding **                                                                                                                                                        | Dimension              | Weight  | Order number |
|---------------------------------------------------------------------------------------------------------------------------------------------------------------------------------------|------------------------|---------|--------------|
| height adjustable +2", hardware included, for handrinse basin # 073245, towel rail right or left, reversible                                                                          |                        |         |              |
| Colors                                                                                                                                                                                |                        |         |              |
| 10 Chrome 46 Black Matt                                                                                                                                                               |                        |         |              |
| Variant                                                                                                                                                                               |                        |         |              |
| Chrome                                                                                                                                                                                | 20 1/4" x 13 1/8" Inch | 13.2 lb | 00310900     |
| Black Matt                                                                                                                                                                            | 20 1/4" x 13 1/8" Inch | 13.2 lb | 00310900     |
| Infobox                                                                                                                                                                               |                        |         |              |
| ** Glass inserts are not included - please order separately                                                                                                                           |                        |         |              |
|                                                                                                                                                                                       |                        |         |              |
| Suitable products                                                                                                                                                                     |                        |         |              |
| Furniture handrinse basin without overflow, with faucet deck, ceramic covered slotted waste included, underside fully glazed, hardware included, wall-mounted, 17 3/4" x 13 3/4" Inch | 17 3/4" x 13 3/4" Inch |         | 073245       |
| Glass inserts safety glass, for metal console # 003109, 003110, 16 1/2" x 10 3/8" Inch                                                                                                | 16 1/2" x 10 3/8" Inch |         | 009966       |
|                                                                                                                                                                                       |                        |         |              |

All drawings contain the necessary measurements which are subject to standard tolerances. They are stated in inch & mm and are non-binding. Exact measurements, in particular for customized installation scenarios, can only be taken from the finished ceramic piece.