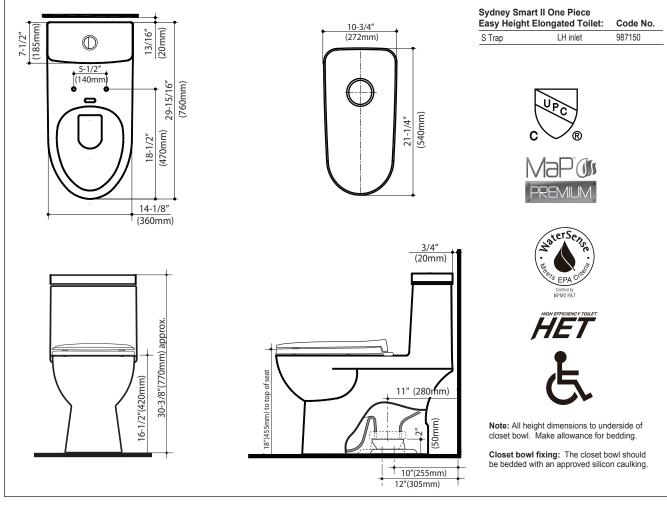

## Sydney Smart II One Piece Easy Height Elongated 1.28/0.8 gpf (4.8/3L) Dual Flush HET #987150

| A modern concept one piece toilet featuring a <b>1.28/0.8 gpf (4.8/3 lpf)</b> flush volume. <b>Sydney Smart II One Piece</b><br><b>Easy Height Elongated</b> dual flush high efficiency toilet (HET) is designed to provide a seat height between 17-1/2"<br>(445mm) measured to the top of the toilet seat. The versatility of the <b>Sydney Smart II One Piece Easy Height</b><br><b>Elongated</b> toilet makes it ideal for able bodied, ambulant persons with disabilities or for wheelchair users.<br>Designed with smooth rounded contours and a concealed outlet for easy cleaning.<br><b>Important:</b> The Sydney Smart II One Piece Easy Height Elongated toilet will comply with the Americans with<br>Disabilities Act when installed to Easy Height Standards for Accessible Design, Section 4.16 Water Closets.<br>Further reference must be made to the relevant sections of Easy Height Standards For Accessible Design with<br>current amendments to determine clear floor space, grab bar, and operation requirements. |                                                                                                                                                                                                                                                                            |
|------------------------------------------------------------------------------------------------------------------------------------------------------------------------------------------------------------------------------------------------------------------------------------------------------------------------------------------------------------------------------------------------------------------------------------------------------------------------------------------------------------------------------------------------------------------------------------------------------------------------------------------------------------------------------------------------------------------------------------------------------------------------------------------------------------------------------------------------------------------------------------------------------------------------------------------------------------------------------------------------------------------------------------------|----------------------------------------------------------------------------------------------------------------------------------------------------------------------------------------------------------------------------------------------------------------------------|
| Toilet:                                                                                                                                                                                                                                                                                                                                                                                                                                                                                                                                                                                                                                                                                                                                                                                                                                                                                                                                                                                                                                  | Sydney Smart II One Piece Easy Height Elongated 1.28/0.8 gpf (4.8/3 lpf) dual flush box rim.                                                                                                                                                                               |
| Outlet:                                                                                                                                                                                                                                                                                                                                                                                                                                                                                                                                                                                                                                                                                                                                                                                                                                                                                                                                                                                                                                  | Floor mounted suitable for connection to waste outlet with offset plastic outlet connector for<br>10" (255mm) to 12" (305mm) rough-in.                                                                                                                                     |
| Tank:                                                                                                                                                                                                                                                                                                                                                                                                                                                                                                                                                                                                                                                                                                                                                                                                                                                                                                                                                                                                                                    | The tank is an integral part of the toilet with a free fitting lid and is suitable for domestic and<br>light commercial applications.                                                                                                                                      |
| Water Control<br>Valve:                                                                                                                                                                                                                                                                                                                                                                                                                                                                                                                                                                                                                                                                                                                                                                                                                                                                                                                                                                                                                  | Standard Bottom Entry available as left hand inlet which incorporates a super quiet water<br>control assembly. Internal overflow only.                                                                                                                                     |
| Weight:                                                                                                                                                                                                                                                                                                                                                                                                                                                                                                                                                                                                                                                                                                                                                                                                                                                                                                                                                                                                                                  | 103 lbs (47.0 kg).                                                                                                                                                                                                                                                         |
| Fixing:                                                                                                                                                                                                                                                                                                                                                                                                                                                                                                                                                                                                                                                                                                                                                                                                                                                                                                                                                                                                                                  | The one piece toilet is fixed to the floor with corrosion resistant screws and closet bowl guard<br>washers and a fixing assembly kit. Bowl is to be bonded to the floor with an approved silicon<br>caulking.                                                             |
| Seat:                                                                                                                                                                                                                                                                                                                                                                                                                                                                                                                                                                                                                                                                                                                                                                                                                                                                                                                                                                                                                                    | Soft close elongated seat 326202W is included.                                                                                                                                                                                                                             |
| Colors:                                                                                                                                                                                                                                                                                                                                                                                                                                                                                                                                                                                                                                                                                                                                                                                                                                                                                                                                                                                                                                  | White.                                                                                                                                                                                                                                                                     |
| Dimensions:                                                                                                                                                                                                                                                                                                                                                                                                                                                                                                                                                                                                                                                                                                                                                                                                                                                                                                                                                                                                                              | All dimensions are in inches and millimetres and are subject to normal manufacturing variations.<br>Caroma pursues a policy of continuing improvement in design and performance of its products.<br>The right is therefore reserved to vary specifications without notice. |