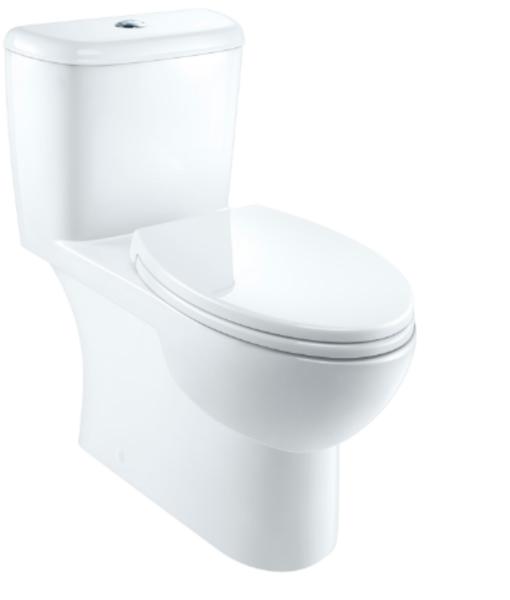

## Sydney Smart II One Piece Easy Height Elongated #987150

1.28/0.8 gpf (4.8/3 lpf) Water Saving Dual Flush High Efficiency Toilet (HET) One-Piece Vitreous China Washdown Toilet

HET

## Sydney Smart II One Piece Easy Height Elongated 1.28/0.8 gpf (4.8/3L) Dual Flush HET #987150

| A modern concept one piece toilet featuring a <b>1.28/0.8 gpf (4.8/3 lpf)</b> flush volume. <b>Sydney Smart II One Piece</b><br><b>Easy Height Elongated</b> dual flush high efficiency toilet (HET) is designed to provide a seat height between 17-1/2"<br>(445mm) measured to the top of the toilet seat. The versatility of the <b>Sydney Smart II One Piece Easy Height</b><br><b>Elongated</b> toilet makes it ideal for able bodied, ambulant persons with disabilities or for wheelchair users.<br>Designed with smooth rounded contours and a concealed outlet for easy cleaning.<br><b>Important:</b> The Sydney Smart II One Piece Easy Height Elongated toilet will comply with the Americans with<br>Disabilities Act when installed to Easy Height Standards for Accessible Design, Section 4.16 Water Closets.<br>Further reference must be made to the relevant sections of Easy Height Standards For Accessible Design with<br>current amendments to determine clear floor space, grab bar, and operation requirements. |                                                                                                                                                                                                                                                                            |
|------------------------------------------------------------------------------------------------------------------------------------------------------------------------------------------------------------------------------------------------------------------------------------------------------------------------------------------------------------------------------------------------------------------------------------------------------------------------------------------------------------------------------------------------------------------------------------------------------------------------------------------------------------------------------------------------------------------------------------------------------------------------------------------------------------------------------------------------------------------------------------------------------------------------------------------------------------------------------------------------------------------------------------------|----------------------------------------------------------------------------------------------------------------------------------------------------------------------------------------------------------------------------------------------------------------------------|
| Toilet:                                                                                                                                                                                                                                                                                                                                                                                                                                                                                                                                                                                                                                                                                                                                                                                                                                                                                                                                                                                                                                  | Sydney Smart II One Piece Easy Height Elongated 1.28/0.8 gpf (4.8/3 lpf) dual flush box rim.                                                                                                                                                                               |
| Outlet:                                                                                                                                                                                                                                                                                                                                                                                                                                                                                                                                                                                                                                                                                                                                                                                                                                                                                                                                                                                                                                  | Floor mounted suitable for connection to waste outlet with offset plastic outlet connector for<br>10" (255mm) to 12" (305mm) rough-in.                                                                                                                                     |
| Tank:                                                                                                                                                                                                                                                                                                                                                                                                                                                                                                                                                                                                                                                                                                                                                                                                                                                                                                                                                                                                                                    | The tank is an integral part of the toilet with a free fitting lid and is suitable for domestic and<br>light commercial applications.                                                                                                                                      |
| Water Control<br>Valve:                                                                                                                                                                                                                                                                                                                                                                                                                                                                                                                                                                                                                                                                                                                                                                                                                                                                                                                                                                                                                  | Standard Bottom Entry available as left hand inlet which incorporates a super quiet water<br>control assembly. Internal overflow only.                                                                                                                                     |
| Weight:                                                                                                                                                                                                                                                                                                                                                                                                                                                                                                                                                                                                                                                                                                                                                                                                                                                                                                                                                                                                                                  | 103 lbs (47.0 kg).                                                                                                                                                                                                                                                         |
| Fixing:                                                                                                                                                                                                                                                                                                                                                                                                                                                                                                                                                                                                                                                                                                                                                                                                                                                                                                                                                                                                                                  | The one piece toilet is fixed to the floor with corrosion resistant screws and closet bowl guard<br>washers and a fixing assembly kit. Bowl is to be bonded to the floor with an approved silicon<br>caulking.                                                             |
| Seat:                                                                                                                                                                                                                                                                                                                                                                                                                                                                                                                                                                                                                                                                                                                                                                                                                                                                                                                                                                                                                                    | Soft close elongated seat 326202W is included.                                                                                                                                                                                                                             |
| Colors:                                                                                                                                                                                                                                                                                                                                                                                                                                                                                                                                                                                                                                                                                                                                                                                                                                                                                                                                                                                                                                  | White.                                                                                                                                                                                                                                                                     |
| Dimensions:                                                                                                                                                                                                                                                                                                                                                                                                                                                                                                                                                                                                                                                                                                                                                                                                                                                                                                                                                                                                                              | All dimensions are in inches and millimetres and are subject to normal manufacturing variations.<br>Caroma pursues a policy of continuing improvement in design and performance of its products.<br>The right is therefore reserved to vary specifications without notice. |