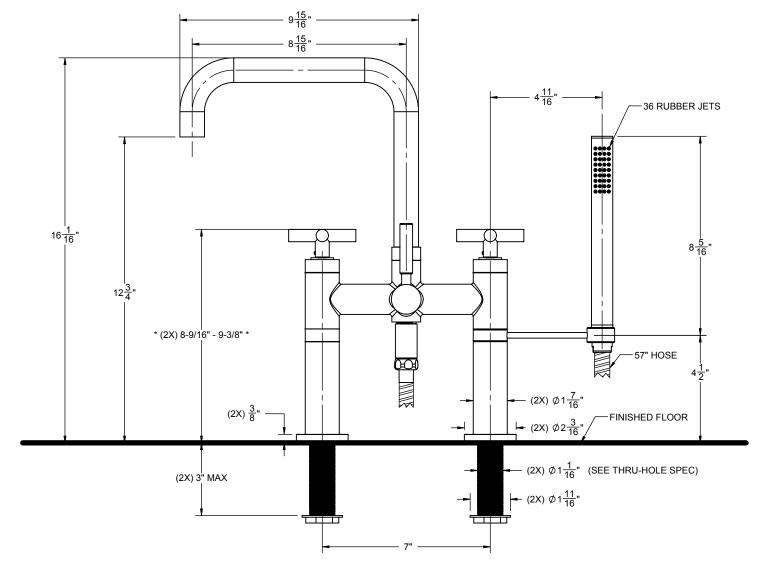

**THROUGH-HOLE SPECIFICATIONS** MIN **RECOMENDED** MAX

Ø 1-1/16" Ø 1-5/16"

Ø 1-3/8"

\* = DIMENSION VARIES BASED ON HANDLE SERIES SPECIFICATIONS SUBJECT TO CHANGE WITHOUT NOTICE

ALL DIMENSIONS SHOWN TO NEAREST 1/16"