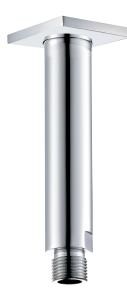

## **Ca Bano**

### #75118

Shower rail kit

Includes bar, hose and hand shower 2 position spray Easy clean nozzles 2.5 GPM (9.5 L/min.)

Finish: Chrome (#99)

Cabano cannot be held responsible for any technical or typographical errors or omissions contained within this document and reserves the right to make changes without prior notice.