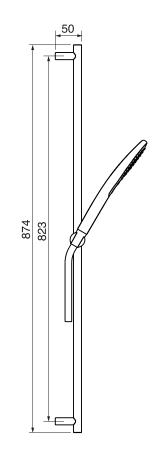

## **Ca Bano**

### #75118

Shower rail kit

Includes bar, hose and hand shower 2 position spray Easy clean nozzles 2.5 GPM (9.5 L/min.)

Finish: Chrome (#99)

Cabano cannot be held responsible for any technical or typographical errors or omissions contained within this document and reserves the right to make changes without prior notice.