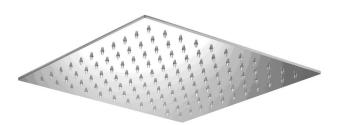

# **Ca Bano**

#### #6079

10" square thin rain head

4 mm in thickness Easy clean nozzles High polished stainless steel 2.5 GPM (9.5 L/min.)

Finish: Chrome (#99)