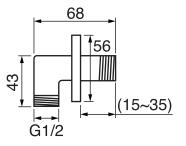

## **Ca Bano**

#### 360 #6038

Square wall supply elbow

1/2" male NPT inlet Sliding flange

Finish: Chrome (#99)