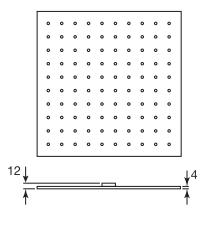

# **Ca Bano**

#### #6079

10" square thin rain head

4 mm in thickness Easy clean nozzles High polished stainless steel 2.5 GPM (9.5 L/min.)

Finish: Chrome (#99)