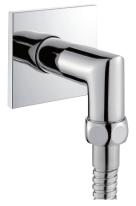

## **Ca Bano**

#### 360 #6038

Square wall supply elbow

1/2" male NPT inlet Sliding flange

Finish: Chrome (#99)