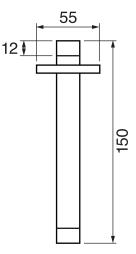

## **Ca Bano**

#### 360 #6038

Square wall supply elbow

1/2" male NPT inlet Sliding flange

Finish: Chrome (#99)