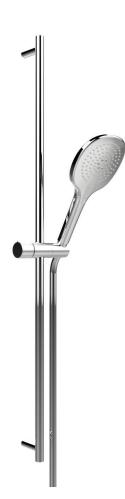

## **Ca Bano**

### #75118

Shower rail kit

Includes bar, hose and hand shower 2 position spray Easy clean nozzles 2.5 GPM (9.5 L/min.)

Finish: Chrome (#99)

Cabano cannot be held responsible for any technical or typographical errors or omissions contained within this document and reserves the right to make changes without prior notice.