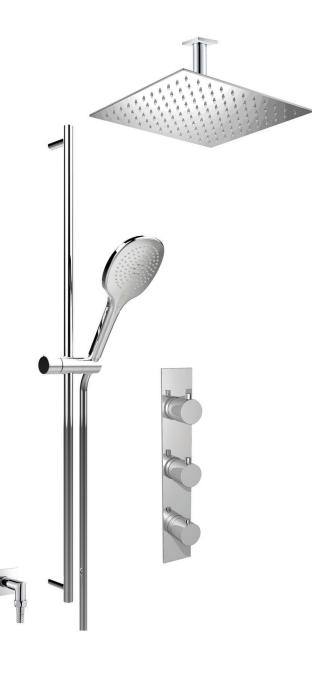

# **Ca Bano**

#### #6007

6" ceiling arm with square flange

1/2" Male NPT inlet Sliding flange

Finish: Chrome (#99)

Last revision: 12/11/18