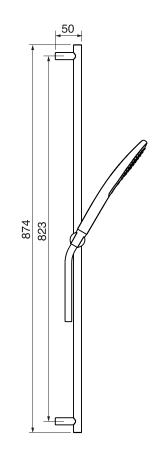

### **Ca Bano**

### #75118

Shower rail kit

Includes bar, hose and hand shower 2 position spray Easy clean nozzles 2.5 GPM (9.5 L/min.)

Finish: Chrome (#99)

Cabano cannot be held responsible for any technical or typographical errors or omissions contained within this document and reserves the right to make changes without prior notice.