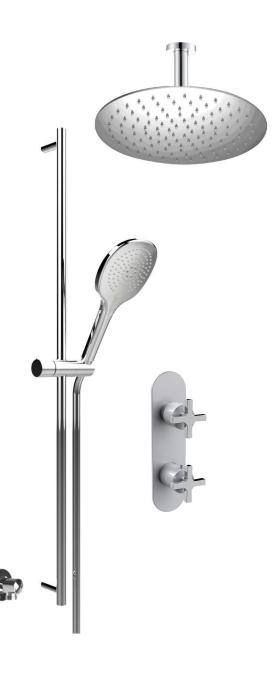

# **Ca Bano**

### #6006

6" ceiling arm with round flange

1/2" Male NPT inlet Sliding flange

Finish: Chrome (#99)