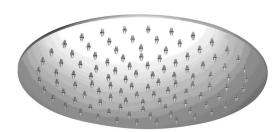

# **Ca Bano**

#### #6024

10" round thin rain head

4 mm in thickness Easy clean nozzles High polished stainless steel 2.5 GPM (9.5 L/min.)

Finish: Chrome (#99)