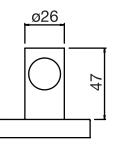

### #6006

6" ceiling arm with round flange

1/2" Male NPT inlet Sliding flange

Finish: Chrome (#99)