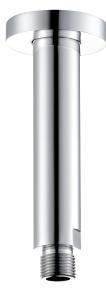

# **Ca Bano**

#### #6024

10" round thin rain head

4 mm in thickness Easy clean nozzles High polished stainless steel 2.5 GPM (9.5 L/min.)

Finish: Chrome (#99)