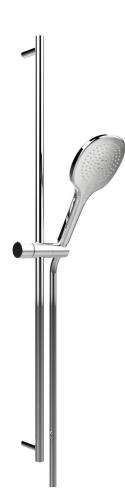

### **Ca Bano**

### #75118

Shower rail kit

Includes bar, hose and hand shower 2 position spray Easy clean nozzles 2.5 GPM (9.5 L/min.)

Finish: Chrome (#99)

Cabano cannot be held responsible for any technical or typographical errors or omissions contained within this document and reserves the right to make changes without prior notice.