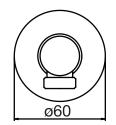

ystème de douche design rond – 2 sorties



.99 Chrome



Last revision: 12/17/18

# **Ca Bano**

### #6006

6" ceiling arm with round flange





1/2" Male NPT inlet Sliding flange

Finish: Chrome (#99)

# **Ca Bano**

#### #6024

10" round thin rain head





4 mm in thickness Easy clean nozzles High polished stainless steel 2.5 GPM (9.5 L/min.)

Finish: Chrome (#99)

### **Ca Bano**

### #75118

Shower rail kit





Includes bar, hose and hand shower 2 position spray Easy clean nozzles 2.5 GPM (9.5 L/min.)

Finish: Chrome (#99)

Cabano cannot be held responsible for any technical or typographical errors or omissions contained within this document and reserves the right to make changes without prior notice.

Last revision: 12/17/18

# **Ca Bano**

### #6032

Round wall supply elbow







1/2" female inlet

Finish: Chrome (#99)