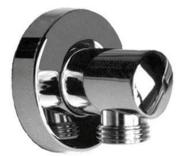

ts Système de douche design rond – 2 sorties



.99 Chrome



Last revision: 12/17/18

# **Ca Bano**

### #6006

6" ceiling arm with round flange





1/2" Male NPT inlet Sliding flange

Finish: Chrome (#99)

# **Ca Bano**

#### #6024

10" round thin rain head





4 mm in thickness Easy clean nozzles High polished stainless steel 2.5 GPM (9.5 L/min.)

Finish: Chrome (#99)

### **Ca Bano**

### #75118

Shower rail kit





Includes bar, hose and hand shower 2 position spray Easy clean nozzles 2.5 GPM (9.5 L/min.)

Finish: Chrome (#99)

Cabano cannot be held responsible for any technical or typographical errors or omissions contained within this document and reserves the right to make changes without prior notice.

Last revision: 12/17/18

# **Ca Bano**

### #6032

Round wall supply elbow







1/2" female inlet

Finish: Chrome (#99)