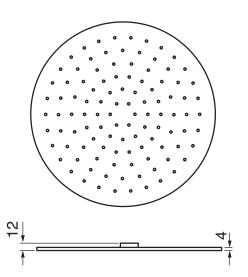

# **Ca Bano**

#### #6024

10" round thin rain head

4 mm in thickness Easy clean nozzles High polished stainless steel 2.5 GPM (9.5 L/min.)

Finish: Chrome (#99)