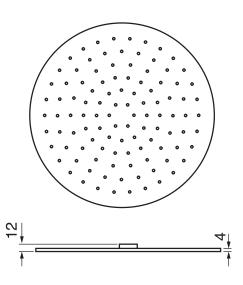

## #6026

8" round thin rain head

4 mm in thickness Easy clean nozzles High polished stainless steel 2.5 GPM (9.5 L/min.)