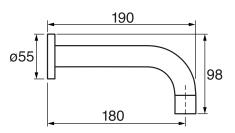

Specs Sheet Fiche technique

# **TECH 2.0 #20SD35C**

Round Shower Design – 2 outlets Système de douche design rond – 2 sorties



.99 Chrome







## #6006

6" ceiling arm with round flange





1/2" Male NPT inlet Sliding flange





## #6026

8" round thin rain head





4 mm in thickness Easy clean nozzles High polished stainless steel 2.5 GPM (9.5 L/min.)





## Razz #75147

Shower rail kit





Includes bar, hose and hand shower 3 position spray with massage Easy clean nozzles Flow restricted to 1.5 GPM (5.7 L/min.)

Finish: Matt Black (#175)





## #6128SR

Square supply elbow with shut off





Round flange Brass, chrome plated 1/2" male NPT inlet Sliding flange





## #4912

8" round tub spout





25mm diameter 1/2" male NPT inlet Sliding flange