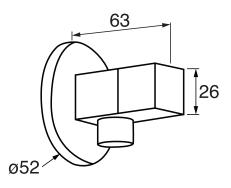

## #6128SR

Square supply elbow with shut off

Round flange Brass, chrome plated 1/2" male NPT inlet Sliding flange