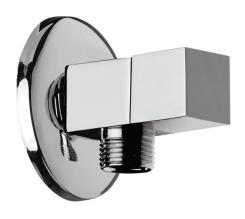

## #6128SR

Square supply elbow with shut off

Round flange Brass, chrome plated 1/2" male NPT inlet Sliding flange