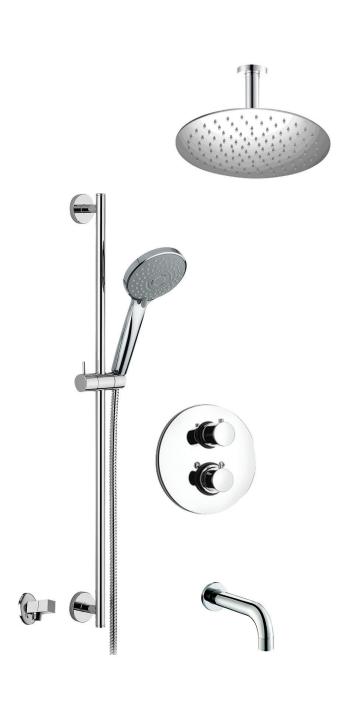

# **TECH 2.0 #20SD35C**

Round Shower Design – 2 outlets Système de douche design rond – 2 sorties

.99 Chrome

## #6006

6" ceiling arm with round flange

1/2" Male NPT inlet Sliding flange

## #6026

8" round thin rain head

4 mm in thickness Easy clean nozzles High polished stainless steel 2.5 GPM (9.5 L/min.)

## Razz #75147

Shower rail kit

Includes bar, hose and hand shower 3 position spray with massage Easy clean nozzles Flow restricted to 1.5 GPM (5.7 L/min.)

Finish: Matt Black (#175)

## #6128SR

Square supply elbow with shut off

Round flange Brass, chrome plated 1/2" male NPT inlet Sliding flange

## #4912

8" round tub spout

25mm diameter 1/2" male NPT inlet Sliding flange