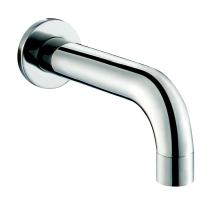

Specs Sheet Fiche technique

# **TECH 2.0 #20SD35C**

Round Shower Design – 2 outlets Système de douche design rond – 2 sorties



.99 Chrome







## #6006

6" ceiling arm with round flange





1/2" Male NPT inlet Sliding flange





## #6026

8" round thin rain head





4 mm in thickness Easy clean nozzles High polished stainless steel 2.5 GPM (9.5 L/min.)





## Razz #75147

Shower rail kit





Includes bar, hose and hand shower 3 position spray with massage Easy clean nozzles Flow restricted to 1.5 GPM (5.7 L/min.)

Finish: Matt Black (#175)





## #6128SR

Square supply elbow with shut off





Round flange Brass, chrome plated 1/2" male NPT inlet Sliding flange





## #4912

8" round tub spout





25mm diameter 1/2" male NPT inlet Sliding flange