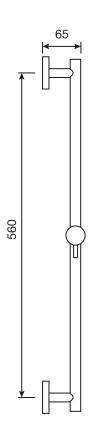

## Razz #75147

Shower rail kit

Includes bar, hose and hand shower 3 position spray with massage Easy clean nozzles Flow restricted to 1.5 GPM (5.7 L/min.)

Finish: Matt Black (#175)