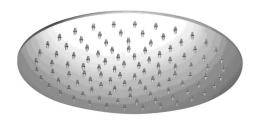

## #6026

8" round thin rain head

4 mm in thickness Easy clean nozzles High polished stainless steel 2.5 GPM (9.5 L/min.)