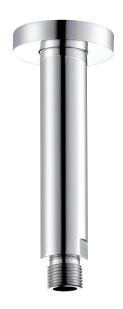

Specs Sheet Fiche technique

# **TECH 2.0 #20SD35C**

Round Shower Design – 2 outlets Système de douche design rond – 2 sorties



.99 Chrome







## #6006

6" ceiling arm with round flange





1/2" Male NPT inlet Sliding flange





## #6026

8" round thin rain head





4 mm in thickness Easy clean nozzles High polished stainless steel 2.5 GPM (9.5 L/min.)





## Razz #75147

Shower rail kit





Includes bar, hose and hand shower 3 position spray with massage Easy clean nozzles Flow restricted to 1.5 GPM (5.7 L/min.)

Finish: Matt Black (#175)





## #6128SR

Square supply elbow with shut off





Round flange Brass, chrome plated 1/2" male NPT inlet Sliding flange





## #4912

8" round tub spout





25mm diameter 1/2" male NPT inlet Sliding flange