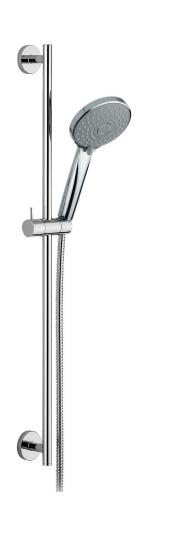

## Razz #75147

Shower rail kit

Includes bar, hose and hand shower 3 position spray with massage Easy clean nozzles Flow restricted to 1.5 GPM (5.7 L/min.)

Finish: Matt Black (#175)