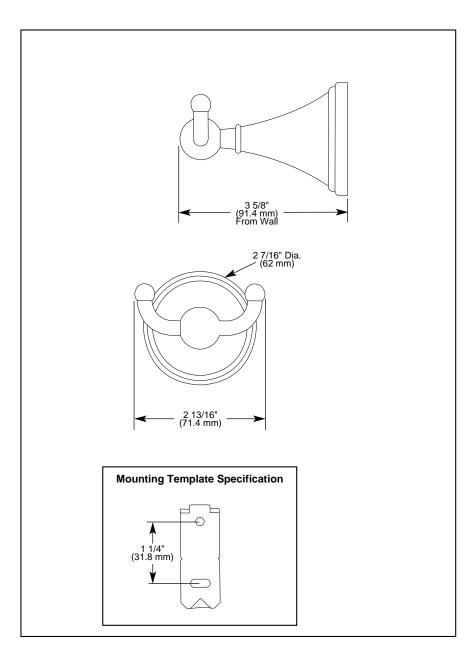

## **STANDARD SPECIFICATIONS:**

- Wood blocking is preferable behind all wall surfaces. If wood blocking is not available, the following fasteners are suggested: Tile/Masonry-Plastic or lead Anchors Plaster/drywall-Toggle bolts.
- Mounting hardware and mounting instructions included with product.