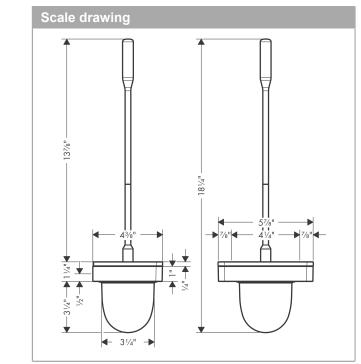

#### **AXOR Universal Accessories** Toilet Brush with Holder Wall-Mounted Finishes : chrome Part no. : 42835000

Exploded drawing

Year of production: >11/14