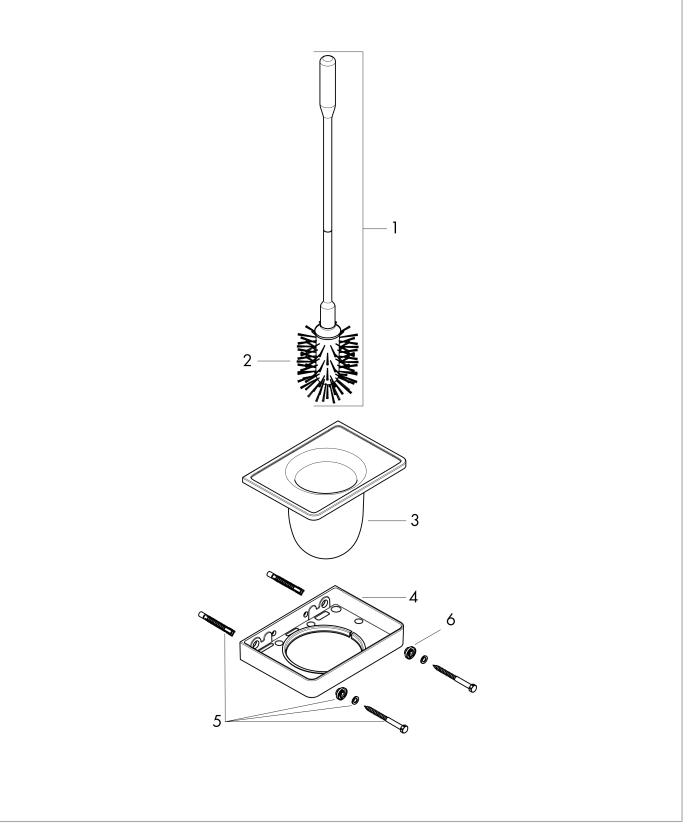

#### **AXOR Universal Accessories** Toilet Brush with Holder Wall-Mounted Finishes : chrome Part no. : 42835000

Exploded drawing

Year of production: >11/14

## Spare parts list

Year of production: >11/14

| Pos. | Description      | Part no. | Price | PU |
|------|------------------|----------|-------|----|
| 1    | stick with brush | 92439000 | -     | 1  |
| 2    | WC-brush white   | 40088000 | -     | 1  |
| 3    | cup on its own   | 92438000 | -     | 1  |
| 4    | support element  | 92426000 | -     | 1  |
| 5    | mounting set     | 92841000 | -     | 1  |
| 6    | excentric socket | 97604000 | -     | 1  |
| а    | set of adapters  | 42870000 | -     | 1  |