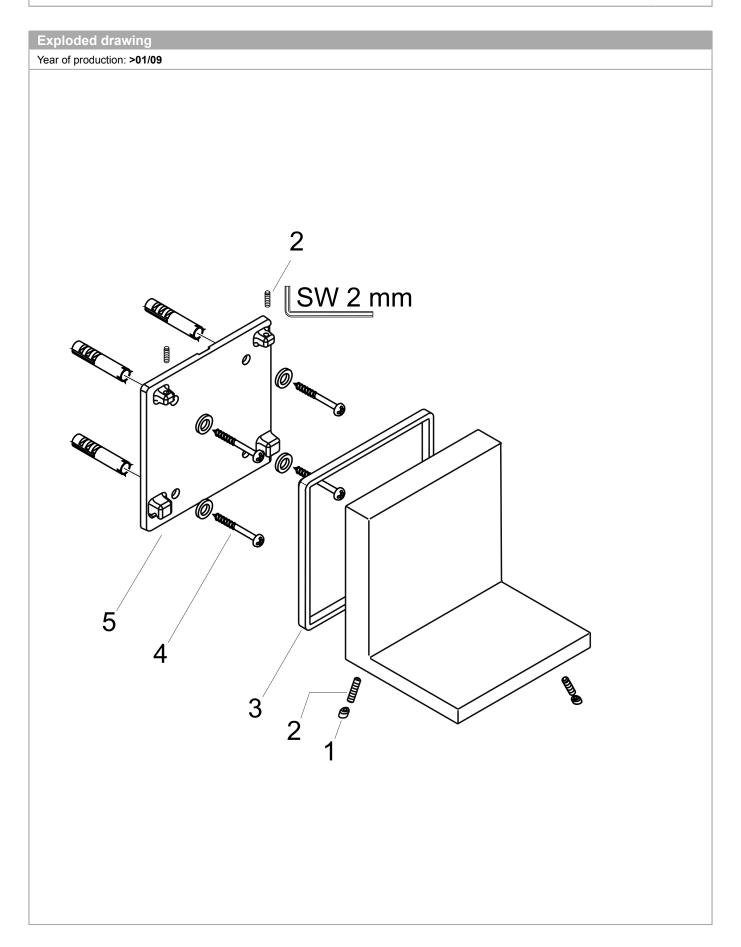

## **AXOR ShowerSolutions**

Shelf 10" x 5"

Finishes : chrome Part no. : 40873000

| Year of production: >01/09 |                        |          |       |    |
|----------------------------|------------------------|----------|-------|----|
| Pos.                       | Description            | Part no. | Price | PU |
| 1                          | screw cover            | 96338000 | -     | 1  |
| 2                          | hollow set screw M4x16 | 97663000 | -     | 1  |
| 3                          | seal                   | 97737000 | -     | 1  |
| 4                          | mounting set           | 96179000 | -     | 1  |
| 5                          | support element        | 95312000 | -     | 1  |