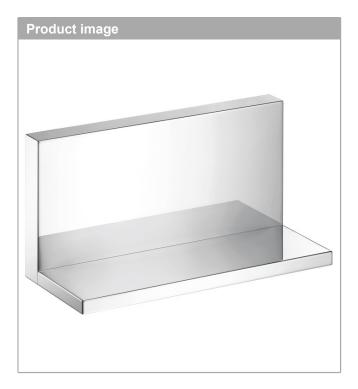

## AXOR ShowerSolutions Shelf 10" x 5"

Finishes: chrome Part no.: 40873000

**AXOR ShowerSolutions** 

Shelf 10" x 5"

Finishes : chrome Part no. : 40873000

## **AXOR ShowerSolutions**

Shelf 10" x 5"

Finishes : chrome Part no. : 40873000

| Year of production: >01/09 |                        |          |       |    |
|----------------------------|------------------------|----------|-------|----|
| Pos.                       | Description            | Part no. | Price | PU |
| 1                          | screw cover            | 96338000 | -     | 1  |
| 2                          | hollow set screw M4x16 | 97663000 | -     | 1  |
| 3                          | seal                   | 97737000 | -     | 1  |
| 4                          | mounting set           | 96179000 | -     | 1  |
| 5                          | support element        | 95312000 | -     | 1  |