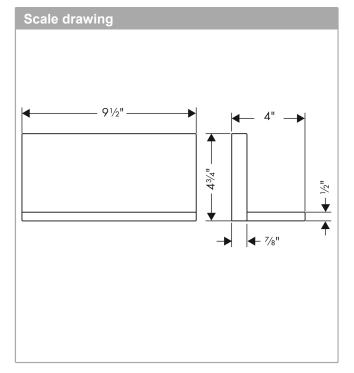

## AXOR ShowerSolutions Shelf 10" x 5"

Finishes: chrome Part no.: 40873000

**AXOR ShowerSolutions** 

Shelf 10" x 5"

Finishes : chrome Part no. : 40873000

## **AXOR ShowerSolutions**

Shelf 10" x 5"

Finishes : chrome Part no. : 40873000

| Year of production: >01/09 |                        |          |       |    |
|----------------------------|------------------------|----------|-------|----|
| Pos.                       | Description            | Part no. | Price | PU |
| 1                          | screw cover            | 96338000 | -     | 1  |
| 2                          | hollow set screw M4x16 | 97663000 | -     | 1  |
| 3                          | seal                   | 97737000 | -     | 1  |
| 4                          | mounting set           | 96179000 | -     | 1  |
| 5                          | support element        | 95312000 | -     | 1  |