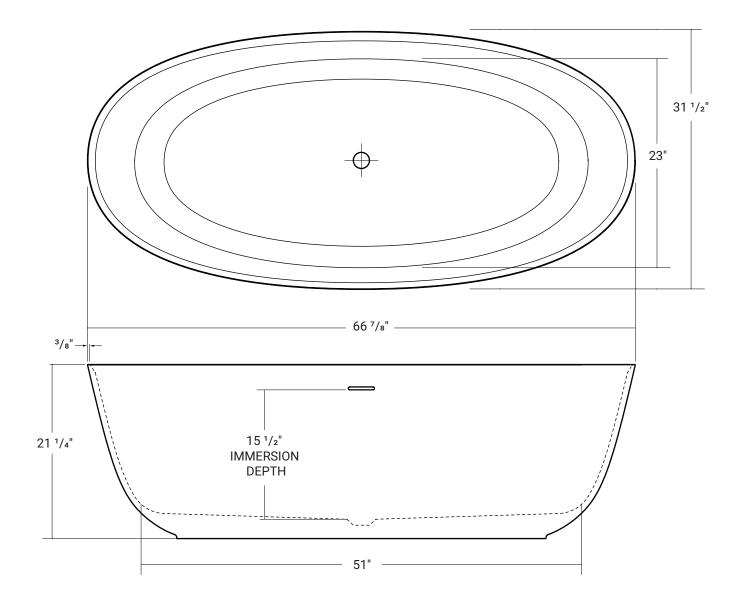

## **Poeta**

66 <sup>7</sup>/8" x 31 <sup>1</sup>/<sub>2</sub>" x 21 <sup>1</sup>/<sub>4</sub>"

## **Product Specifications**

- Cast acrylic based construction
- Ultra thin wall profiles
- Smooth, matte white finish
- Solid core construction for excellent heat insulation properties
- White matched drain included
- Water capacity: 81 US gal
- Weight: 245lbs

- Center drain design
- Drain Hole = 2" (clicker style included)
- Integral over flow channel and slotted overflow
- 1 year limited manufacturer's warranty

Product #: 46523

\*All measurements are + 1/4" \*Drawings are not to scale