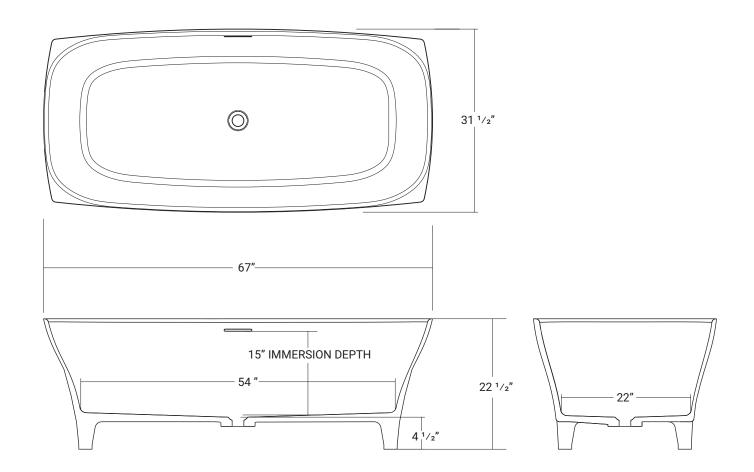

## **Juliet**

67" x 31 ½" x 22 ½"

## **Product Specifications**

- Cast acrylic based construction
- Ultra thin wall profiles
- Smooth, matte white finish
- Solid core construction for excellent heat insulation properties
- White matched drain included
- Center drain design
- Drain Hole = 2" (clicker style included)

- Integral over flow channel and slotted overflow
- 1 year limited manufacturer's warranty
- Water capacity: 86 US gal
- Weight: 265lbs

Product #: 46521

\*All measurements are + 1/4" \*Drawings are not to scale