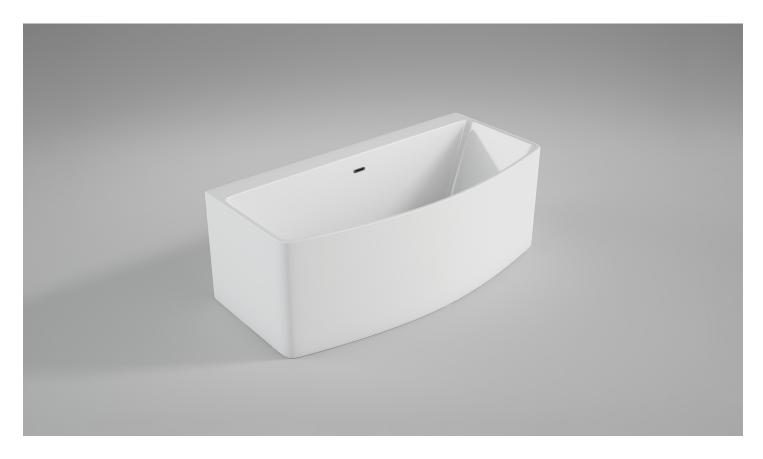

# **Fiona**

Product #44282

66" x 31 ½" x 23 ¾" | Immersion Depth: 14 ¾"

### **Design Features**

- Designed for corner installation
- Rectangular chrome overflow cover

Updated : March 19, 2019

Product #44282