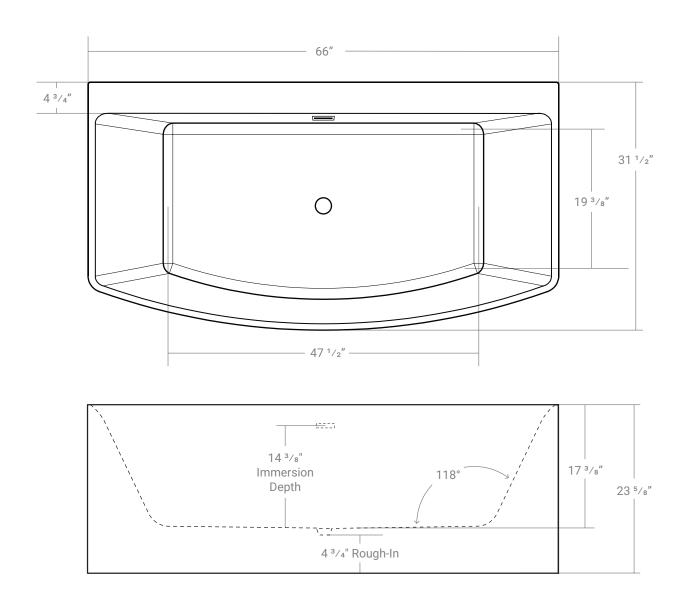

# **Fiona**

Product #44282

66" x 31 ½" x 23 ¾" | Immersion Depth: 14 ¾"

## **Product Specifications**

- Seamless, 1-piece design
- 100% Acrylic with fiberglass reinforcement
- Bathtub is shipped with chrome and water overflow, drain assembly not installed
- Drain hole: 2"
- Integral overflow channel
- Center drain
- Water capacity = Approx. 63 US Gallons
- 1 Year limited manufacturer's warranty included

### **Design Features**

- Designed for corner installation
- Rectangular chrome overflow cover

Updated : March 19, 2019

Product #44282