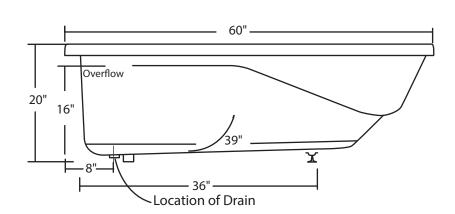

## **Dimensions**

## **STANLEY** (42471)

60" x 32" x 20"

(1524 x 812 x 508mm)

With over 20" in depth from the deck of the tub to the floor, the Stanley allows bathers to fully submerge themselves for a more pleasureable bathing experience.

Drain Hole: 2''Overflow:  $2\frac{1}{4}''$ Sizes:  $\pm\frac{1}{4}''$ Diagram not to scale

In keeping with our policy of continuing product improvement, Acri-Tec Industries Corp., reserves the right to change product specifications without notice.