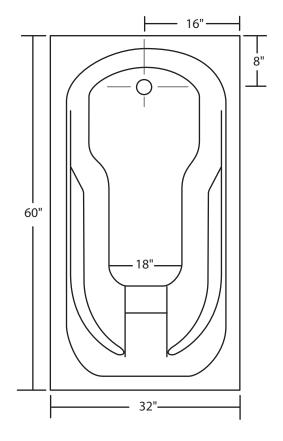

## **Dimensions**

## **STANLEY** (42471)

60" x 32" x 20"

(1524 x 812 x 508mm)

With over 20" in depth from the deck of the tub to the floor, the Stanley allows bathers to fully submerge themselves for a more pleasureable bathing experience.

Drain Hole: 2''Overflow:  $2\frac{1}{4}''$ Sizes:  $\pm\frac{1}{4}''$ Diagram not to scale

In keeping with our policy of continuing product improvement, Acri-Tec Industries Corp., reserves the right to change product specifications without notice.