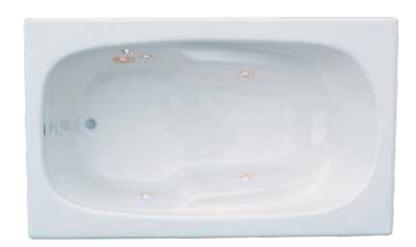

## **STANLEY** (42471)

60" x 32" x 20"

(1524 x 812 x 508mm)

With over 20" in depth from the deck of the tub to the floor, the Stanley allows bathers to fully submerge themselves for a more pleasureable bathing experience.

The Stanley can hold up to 40 gallons of water.

The gentle sloping back and arm rests are designed with comfort and ergonomics in mind, and the floor of the tub features a light texture.

The Stanley is made from 100% acrylic with fibre-glass reinforcement for added strength and durability.