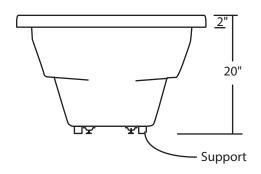

## **Dimensions**

## **STANLEY** (42471)

60" x 32" x 20"

(1524 x 812 x 508mm)

With over 20" in depth from the deck of the tub to the floor, the Stanley allows bathers to fully submerge themselves for a more pleasureable bathing experience.

Drain Hole: 2''Overflow:  $2\frac{1}{4}''$ Sizes:  $\pm\frac{1}{4}''$ Diagram not to scale

In keeping with our policy of continuing product improvement, Acri-Tec Industries Corp., reserves the right to change product specifications without notice.