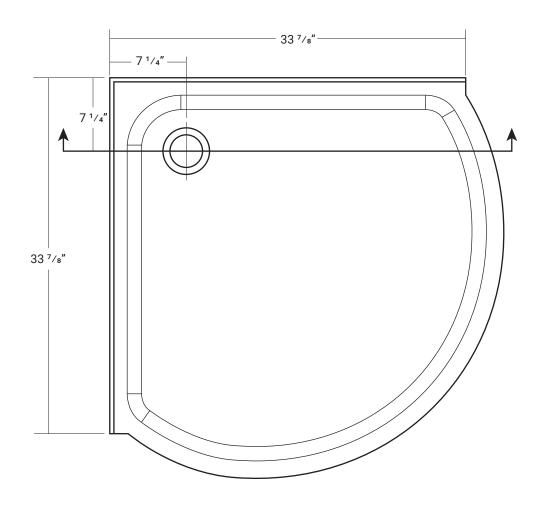

SHOWER BASES, GABRIOLA BELLY-BASE

64010

33 <sup>7</sup>/<sub>8</sub>" x 33 <sup>7</sup>/<sub>8</sub>"

## **DESIGN FEATURES**

- Acrylic shower base constructed of cast high gloss acrylic and reinforced with a fibreglass backing.
- Standard 3 3/8" shower drain opening.
- Shower base trimmed to fit 34" x 34" rough opening.
- Integral tiling flange for easy installation.

SHOWER BASES, GABRIOLA BELLY-BASE 64010 33  $^{7/8}$  x 33  $^{7/8}$  "