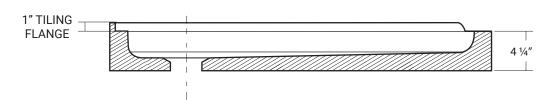

## **DESIGN FEATURES**

- Acrylic shower base constructed of cast high gloss acrylic and reinforced with a fibreglass backing.
- Standard 3 3/8" shower drain opening.
- Shower base trimmed to fit 34" x 34" rough opening.
- Integral tiling flange for easy installation.