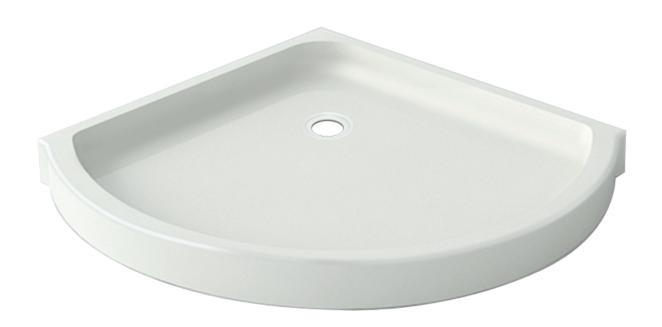

SHOWER BASES, GABRIOLA BELLY-BASE

64010

33 <sup>7</sup>/<sub>8</sub>" x 33 <sup>7</sup>/<sub>8</sub>"

## PRODUCT SPECIFICATIONS

- 100% acrylic with fibreglass and wood reinforcement.
- · Pre-levelled.
- Available in white.
- 1 year limited manufacturer's warranty included.

## **DESIGN FEATURES**

- Acrylic shower base constructed of cast high gloss acrylic and reinforced with a fibreglass backing.
- Standard 3 3/8" shower drain opening.
- Shower base trimmed to fit 34" x 34" rough opening.
- Integral tiling flange for easy installation.

SHOWER BASES, GABRIOLA BELLY-BASE 64010 33  $^{7/8}$  x 33  $^{7/8}$  "