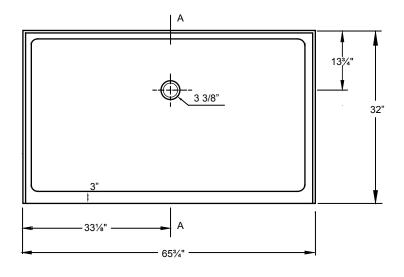

### SHOWER BASE DIMENSIONS

\*Diagram is not to scale

This shower base complies with CSA Standards

### **DESIGN FEATURES**

- Acrylic shower base constructed of cast high gloss acrylic and reinforced with a fibreglass backing
- Standard 3%" shower drain opening
- Shower base trimed to fit 66" x 32" rough opening
- Integral tiling flange for easy installation