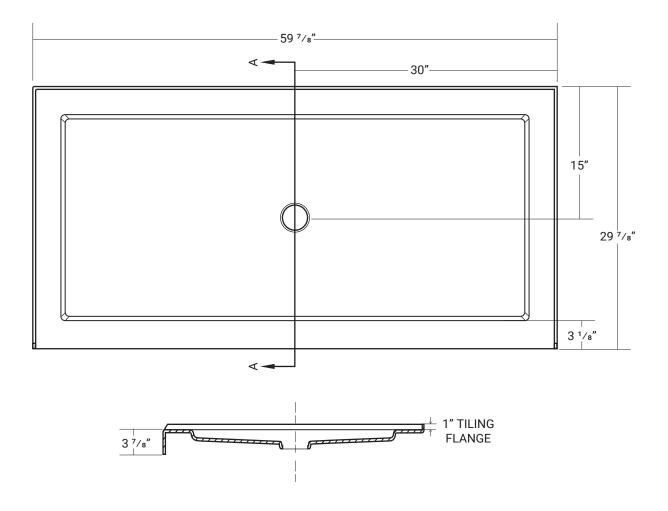

SHOWER BASES, SINGLE THRESHOLD, LOW PROFILE 63322**A** 60" × 30"

SHOWER BASES, SINGLE THRESHOLD, LOW PROFILE 63322**A** 60" × 30"

## PRODUCT SPECIFICATIONS

- 100% acrylic with fibreglass and wood reinforcement.
- Pre-levelled.
- Available in white.
- 1 year limited manufacturer's warranty included.

REV. 12/18/2017 \*Drawings are not to scale \*All measurements are ±<sup>1</sup>/4"

## DESIGN FEATURES

- Acrylic shower base constructed of cast high gloss acrylic and reinforced with a fibreglass backing.
- Standard 3 <sup>3</sup>/<sub>8</sub>" shower drain opening.
- Shower base trimmed to fit 60" x 30" rough opening.
- · Integral tiling flange for easy installation.