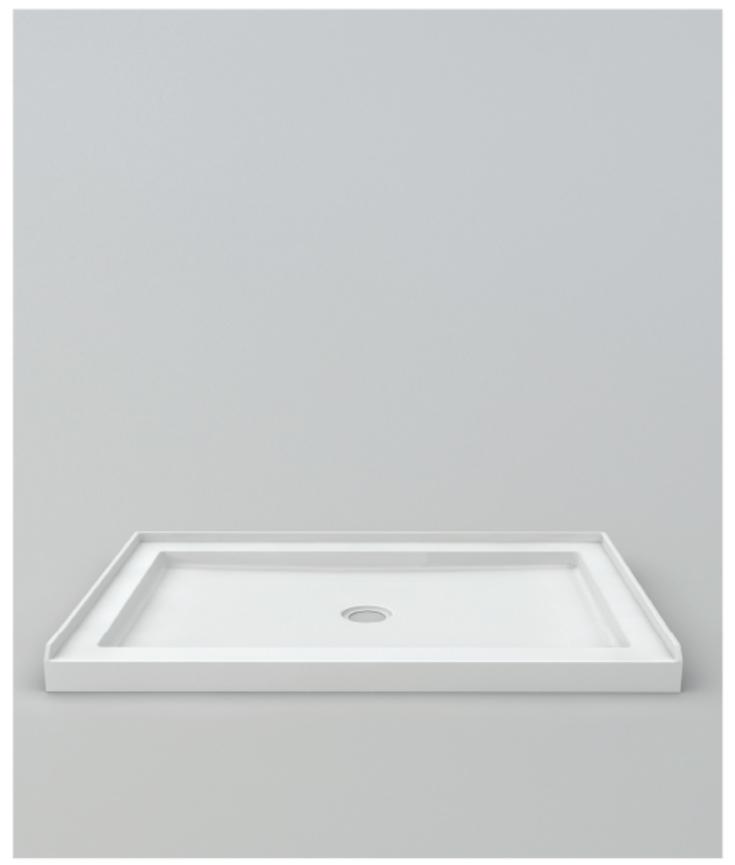

SHOWER BASES, SINGLE THRESHOLD, LOW PROFILE 63322**A** 60" × 30"

SHOWER BASES, SINGLE THRESHOLD, LOW PROFILE 63322**A** 60" × 30"

## PRODUCT SPECIFICATIONS

- 100% acrylic with fibreglass and wood reinforcement.
- Pre-levelled.
- Available in white.
- 1 year limited manufacturer's warranty included.

REV. 12/18/2017 \*Drawings are not to scale \*All measurements are ±<sup>1</sup>/4"

## DESIGN FEATURES

- Acrylic shower base constructed of cast high gloss acrylic and reinforced with a fibreglass backing.
- Standard 3 <sup>3</sup>/<sub>8</sub>" shower drain opening.
- Shower base trimmed to fit 60" x 30" rough opening.
- · Integral tiling flange for easy installation.