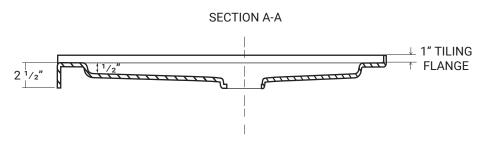

## **DESIGN FEATURES**

- Acrylic shower base constructed of cast high gloss acrylic and reinforced with a fibreglass backing
- Standard 3 3/8" shower drain opening
- Shower base trimmed to fit 54" x 34" rough opening
- Integral tiling flange for easy installation