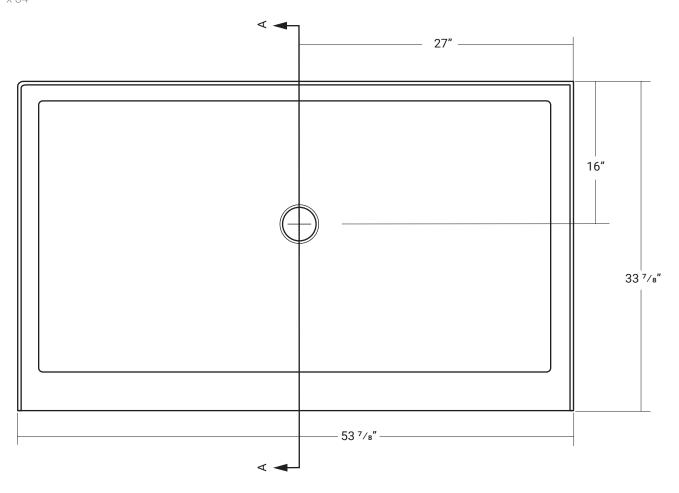

## SHOWER BASES, SINGLE THRESHOLD, MINIMALIST

63310

54" x 34"

## **DESIGN FEATURES**

- Acrylic shower base constructed of cast high gloss acrylic and reinforced with a fibreglass backing
- Standard 3 3/8" shower drain opening
- Shower base trimmed to fit 54" x 34" rough opening
- Integral tiling flange for easy installation