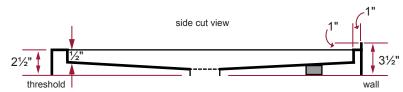

## SINGLE THRESHOLD ACRYLIC SHOWER BASE MINIMALIST PROFILE

48" x 34" x 2½"

 $2\frac{1}{2}$ " = threshold height not including tiling flange.

Note: Shower base may not be exactly as pictured.

## **DIMENSIONS**

- · Diagrams not to scale.
- All measurements ±1/4".

This product complies with CSA Standards

In keeping with our policy of continuing product improvement, Acri-Tec Industries Corp. reserves the right to change product specifications without notice.