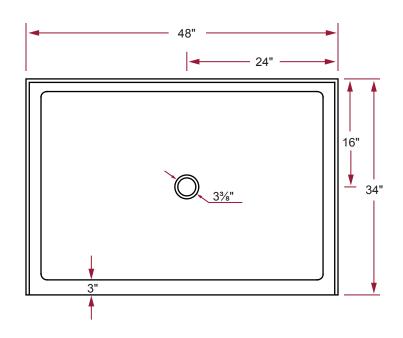

## SINGLE THRESHOLD ACRYLIC SHOWER BASE MINIMALIST PROFILE

48" x 34" x 2½"

 $2\frac{1}{2}$ " = threshold height not including tiling flange.

Note: Shower base may not be exactly as pictured.

## PRODUCT SPECIFICATIONS

- High gloss acrylic backed with fibreglass and reinforced with wood.
- · Leveling feet included.
- · Designed for alcove installations.
- Shower base is trimmed to fit a 48-inch x 34-inch rough opening.
- 1-inch high integral tiling flange.
- · Available in white.
- Standard 3%" shower drain opening.
- Shower drains sold separately:
  - Item # 03001 White
  - Item # 03004 Chrome
  - Item # 03003 Brushed Nickel
- 1 year limited manufacturer's warranty included.

## **DIMENSIONS**

- · Diagrams not to scale.
- All measurements ±1/4".

This product complies with CSA Standards

In keeping with our policy of continuing product improvement, Acri-Tec Industries Corp. reserves the right to change product specifications without notice.