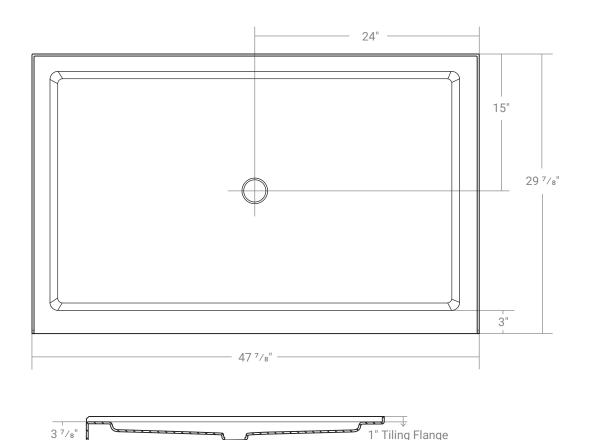

# 63211A

Product # 63211A

48" x 30" | Single Threshold | Low Profile

## **Design Features**

- Standard 3 3/8" shower drain opening
- Shower base trimmed to fit 48" x 30" rough opening
- integral 1" tiling flange for easy installation