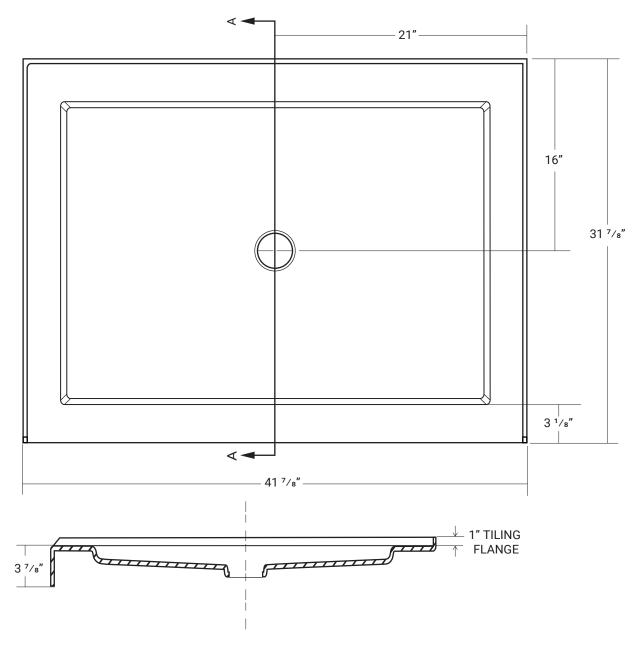

SHOWER BASES, SINGLE THRESHOLD, LOW PROFILE 63162**A** 42" × 32"

SHOWER BASES, SINGLE THRESHOLD, LOW PROFILE 63162**A** 42" × 32"

## **DESIGN FEATURES**

- Acrylic shower base constructed of cast high gloss acrylic and reinforced with a fibreglass backing
- Standard 3 3/8" shower drain opening
- Shower base trimmed to fit 42" x 32" rough opening
- Integral tiling flange for easy installation