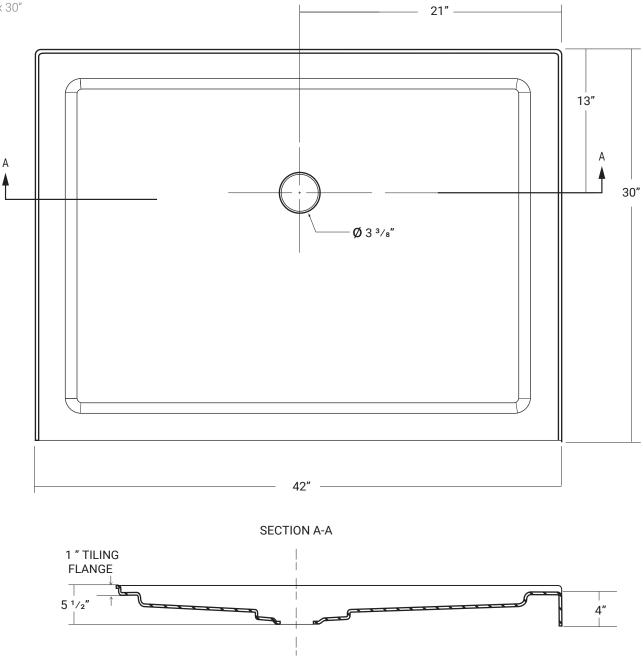

## SHOWER BASES, SINGLE THRESHOLD

LOW PROFILE 63157

42" x 30"

## DESIGN FEATURES

- Colour matched acrylic drain cover.
- Acrylic shower base constructed of cast high gloss acrylic and reinforced with a fibreglass backing
- Standard 3 <sup>3</sup>/<sub>8</sub>" shower drain opening
- Shower base trimmed to fit 42" x 30" rough opening
- Integral tiling flange for easy installation

REV. 10 / 6/ 2017 \*Drawings are not to scale \*All measurements are ±<sup>1</sup>/<sub>4</sub>" In keeping with our policy of continuing improvement, Acri-tec industries Corp. reserves the right to change product specifications without notice.