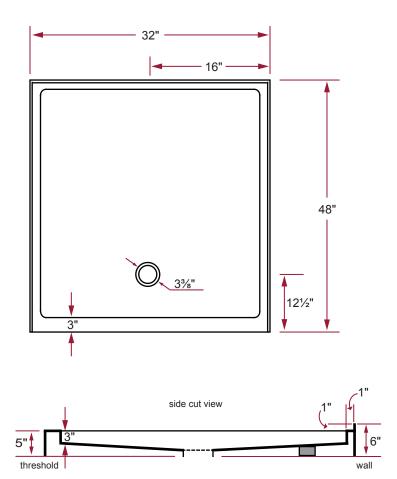

## Item # 63051 SINGLE THRESHOLD ACRYLIC SHOWER BASE REGULAR PROFILE

32" x 48" x 5"

5" = threshold height not including tiling flange.

Note: Shower base may not be exactly as pictured

#### DIMENSIONS

- Diagrams not to scale.
- All measurements ±1/4".

This product complies with CSA Standards

In keeping with our policy of continuing product improvement, Acri-Tec Industries Corp. reserves the right to change product specifications without notice.