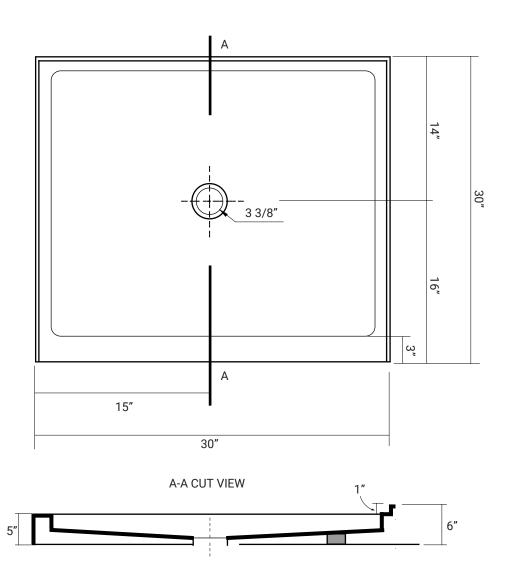

## SHOWER BASES, SINGLE THRESHOLD

63001

30" x 30" SINGLE THRESHOLD

## **DESIGN FEATURES**

- Acrylic shower base constructed of cast high gloss acrylic and reinforced with a fibreglass backing
- Standard 3 3/8" shower drain opening
- Shower base trimmed to fit 30" x 30" rough opening
- Integral tiling flange for easy installation