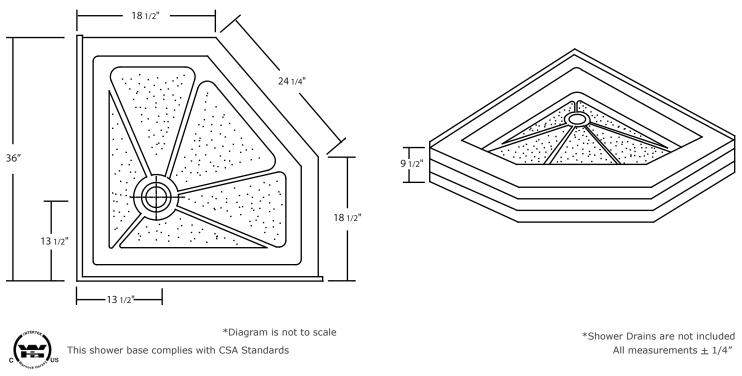

## **61022** 36" x 36" Above Floor Rough-in Shower Base



\*1 year limited manufacturer's warranty included\*Note: Shower base may not be exactly as pictured

## SHOWER BASE DIMENSIONS

## **DESIGN FEATURES**

- Acrylic shower base constructed of cast high gloss acrylic and reinforced with a fibreglass backing
- Standard 3 3%" shower drain opening
- Shower base trimed to fit 36" x 36" rough opening
- Integral tiling flange for easy installation
- Floor of the base is elevated to allow room to install the shower drain plumbing
- No door available

## **OPTIONS**

Available in:
White



In keeping with our policy of continuing product improvement, Acri-Tec Industries Corp., reserves the right to change product specifications without notice.

Acri-tec Industries Corp. 27049 Gloucester Way, Langley, B.C. V4W 3Y3 | Tel : 604.607.0856 Fax : 604.607.0857 sales@acritec.com | www.acritec.com