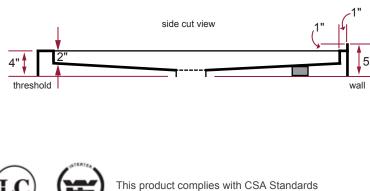

## DOUBLE THRESHOLD ACRYLIC SHOWER BASE LOW PROFILE

72" x 32" x 4"

4" = threshold height not including tiling flange.

Note: Shower base may not be exactly as pictured

36"

## **DIMENSIONS**

- Diagrams not to scale.
- All measurements ±½".

In keeping with our policy of continuing product improvement, Acri-Tec Industries Corp. reserves the right to change product specifications without notice.