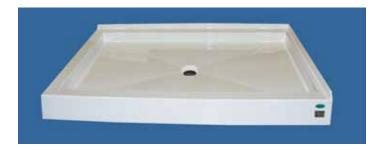

## Item # 60224 (LH) & 60225 (RH)

## DOUBLE THRESHOLD ACRYLIC SHOWER BASE LOW PROFILE

72" x 32" x 4"

4" = threshold height not including tiling flange.

Note: Shower base may not be exactly as pictured

36"

## PRODUCT SPECIFICATIONS

- High gloss acrylic backed with fibreglass and reinforced with wood.
- · Leveling feet included.
- · Designed for corner installations.
- Shower base is trimmed to fit a 72-inch x 32-inch rough opening.
- 1-inch high integral tiling flange.
- · Available in white.
- Standard 3%" shower drain opening.
- · Shower drains sold separately:
  - Item # 03001 White
  - Item # 03004 Chrome
  - Item # 03003 Brushed Nickel
- 1 year limited manufacturer's warranty included.