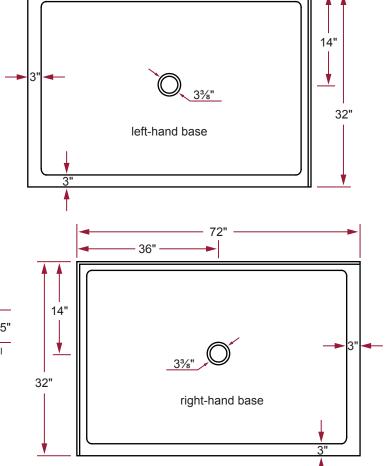

## DOUBLE THRESHOLD ACRYLIC SHOWER BASE LOW PROFILE

72" x 32" x 4"

4" = threshold height not including tiling flange.

Note: Shower base may not be exactly as pictured

36"

## **DIMENSIONS**

- Diagrams not to scale.
- All measurements ±½".

In keeping with our policy of continuing product improvement, Acri-Tec Industries Corp. reserves the right to change product specifications without notice.