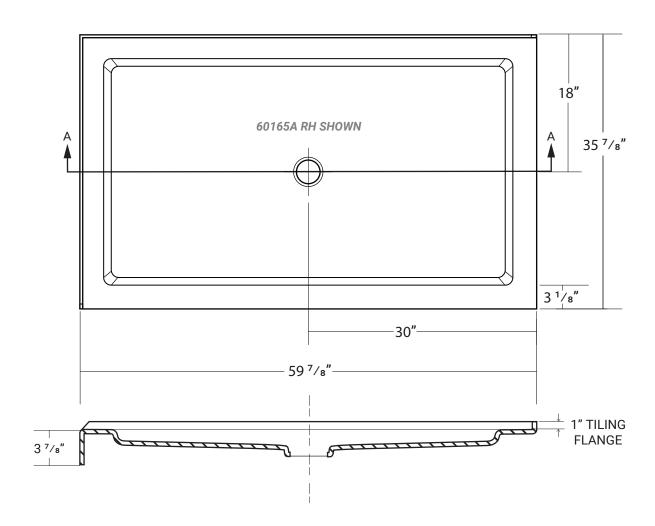

SHOWER BASES, DOUBLE THRESHOLD, LOW PROFILE 60164A LH, 60165A RH 60" x 36"

SHOWER BASES, DOUBLE THRESHOLD, LOW PROFILE 60164**A** LH, 60165**A** RH 60" x 36"

## **DESIGN FEATURES**

- Acrylic shower base constructed of cast high gloss acrylic and reinforced with a fibreglass backing.
- Standard 3 3/8" shower drain opening.
- Shower base trimmed to fit 60" x 36" rough opening.
- Integral tiling flange for easy installation.