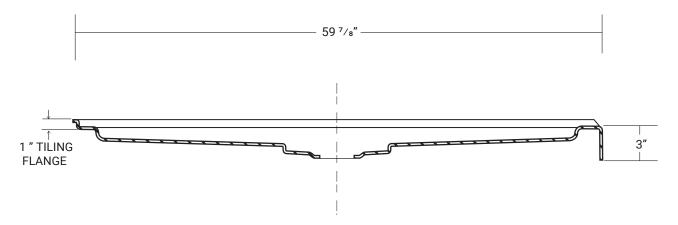

## DESIGN FEATURES

- Colour matched acrylic drain cover.
- Acrylic shower base constructed of cast high gloss acrylic and reinforced with a fibreglass backing
- Standard 3 <sup>3</sup>/<sub>8</sub>" shower drain opening
- Shower base trimmed to fit 60" x 32" rough opening
- Integral tiling flange for easy installation

\*Drawings are not to scale \*All measurements are  $\pm^{1/4}$ " In keeping with our policy of continuing improvement, Acri-tec industries Corp.

reserves the right to change product specifications without notice.