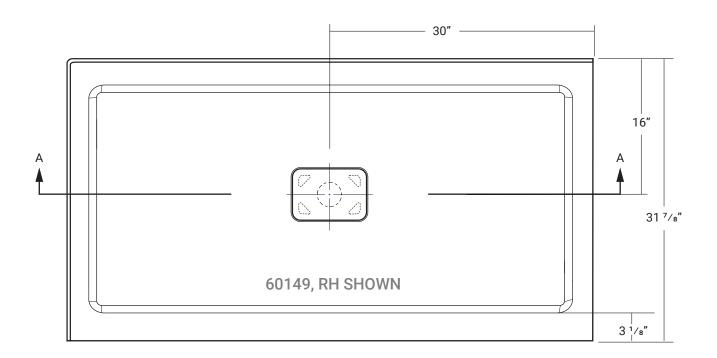

**SHOWER BASES, DOUBLE THRESHOLD** 60148 LH, 60149 RH 60" x 32"

Toll free: 1 (877) 464-3100 e-mail: sales@acritec.com www.acritec.com

SHOWER BASES, DOUBLE THRESHOLD 60148 LH, 60149 RH 60" x 32"

## DESIGN FEATURES

- Colour matched acrylic drain cover.
- Acrylic shower base constructed of cast high gloss acrylic and reinforced with a fibreglass backing
- Standard 3 <sup>3</sup>/<sub>8</sub>" shower drain opening
- Shower base trimmed to fit 60" x 32" rough opening
- Integral tiling flange for easy installation

\*Drawings are not to scale \*All measurements are  $\pm^{1/4}$ " In keeping with our policy of continuing improvement, Acri-tec industries Corp.

reserves the right to change product specifications without notice.