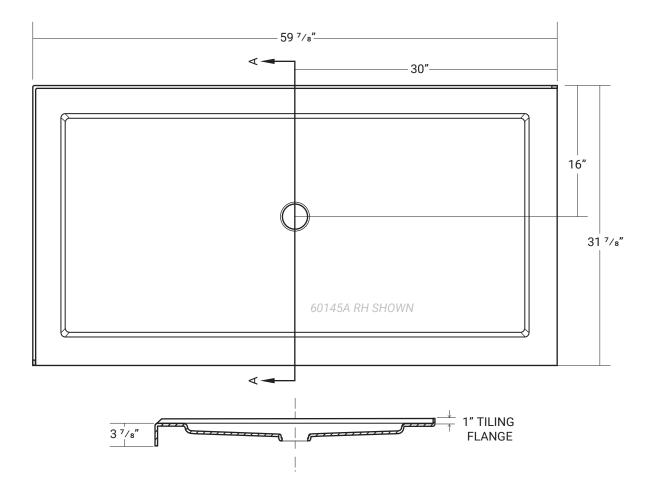

SHOWER BASES, DOUBLE THRESHOLD, LOW PROFILE 60144**A**, 60145**A** 60" × 32"

SHOWER BASES, DOUBLE THRESHOLD, LOW PROFILE 60144A LH, 60145A RH 60" x 32"

## DESIGN FEATURES

- Acrylic shower base constructed of cast high gloss acrylic and reinforced with a fibreglass backing.
- Standard 3 <sup>3</sup>/<sub>8</sub>" shower drain opening.
- Shower base trimmed to fit 60" x 32" rough opening.
- · Integral tiling flange for easy installation.