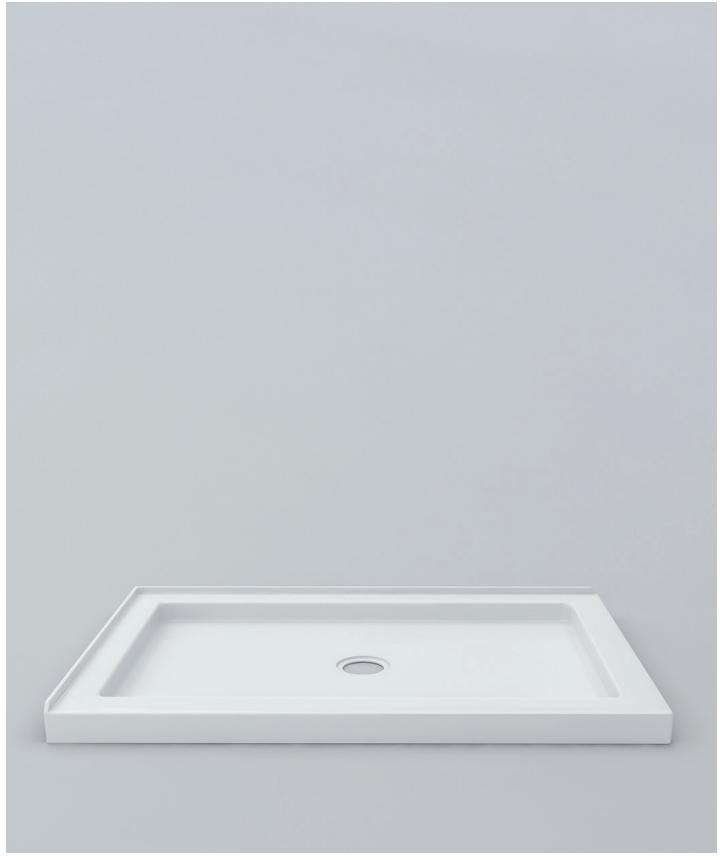

SHOWER BASES, DOUBLE THRESHOLD, LOW PROFILE 60144**A**, 60145**A** 60" × 32"

SHOWER BASES, DOUBLE THRESHOLD, LOW PROFILE 60144A LH, 60145A RH 60" x 32"

## DESIGN FEATURES

- Acrylic shower base constructed of cast high gloss acrylic and reinforced with a fibreglass backing.
- Standard 3 <sup>3</sup>/<sub>8</sub>" shower drain opening.
- Shower base trimmed to fit 60" x 32" rough opening.
- · Integral tiling flange for easy installation.