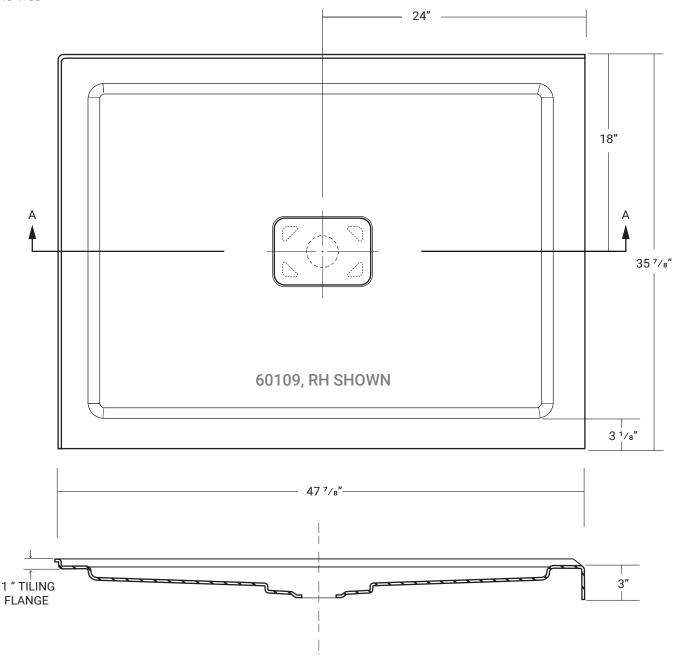

SHOWER BASES, DOUBLE THRESHOLD

60108 LH, 60109 RH 48" x 36"

## SHOWER BASES, DOUBLE THRESHOLD

60108 LH, 60109 RH 48" x 36"

<sup>\*</sup>Drawings are not to scale

<sup>\*</sup>All measurements are  $\pm ^{1}/_{4}$ "