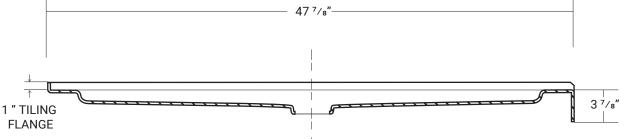

## DESIGN FEATURES

- Acrylic shower base constructed of cast high gloss acrylic and reinforced with a fibreglass backing
- Standard 3 <sup>3</sup>/<sub>8</sub>" shower drain opening
- Shower base trimmed to fit 48" x 36" rough opening
- Integral tiling flange for easy installation