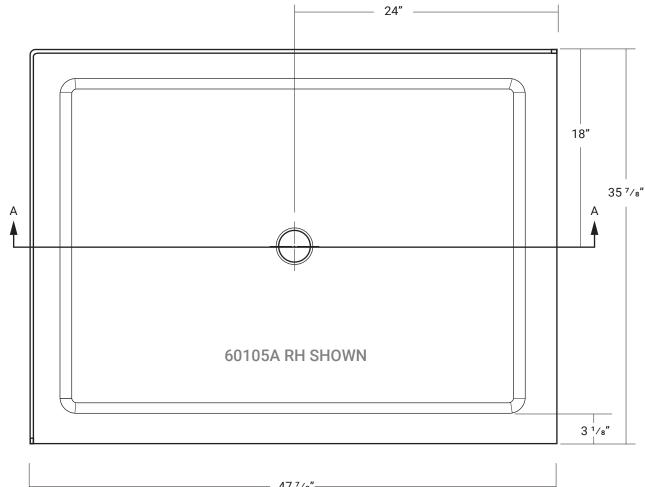

SHOWER BASES, DOUBLE THRESHOLD 60104A LH, 60105A RH

48" x 36"

## SHOWER BASES, DOUBLE THRESHOLD

60104**A** LH, 60105**A** RH 48" x 36"

## DESIGN FEATURES

- Acrylic shower base constructed of cast high gloss acrylic and reinforced with a fibreglass backing
- Standard 3 <sup>3</sup>/<sub>8</sub>" shower drain opening
- Shower base trimmed to fit 48" x 36" rough opening
- Integral tiling flange for easy installation