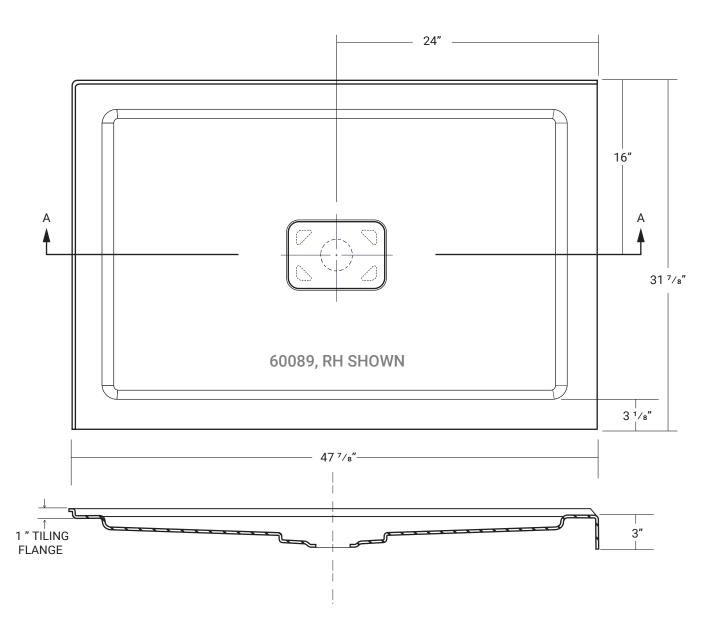

48" x 32"

SHOWER BASES, DOUBLE THRESHOLD 60088 LH, 60089 RH

\*Base may not be as pictured

Toll free: 1 (877) 464-3100 e-mail: sales@acritec.com www.acritec.com

## SHOWER BASES, DOUBLE THRESHOLD 60088 LH, 60089 RH

48" x 32"

## DESIGN FEATURES

- Colour matched acrylic drain cover.
- Acrylic shower base constructed of cast high gloss acrylic and reinforced with a fibreglass backing
- Standard 3 <sup>3</sup>/<sub>8</sub>" shower drain opening
- Shower base trimmed to fit 48" x 32" rough opening
- Integral tiling flange for easy installation