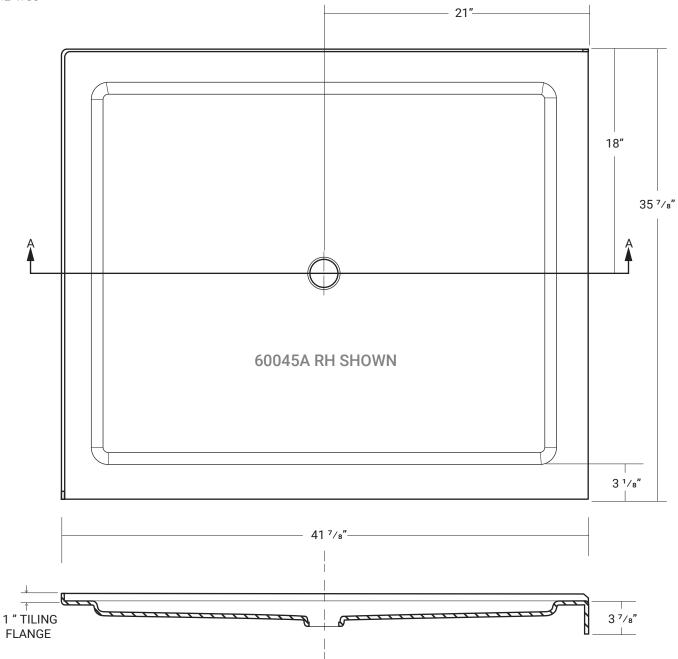

SHOWER BASES, DOUBLE THRESHOLD 60044**A** LH, **60045A** RH 42" × 36"

## SHOWER BASES, DOUBLE THRESHOLD

60044**A LH, 60045A RH** 42" x 36"

## DESIGN FEATURES

- Acrylic shower base constructed of cast high gloss acrylic and reinforced with a fibreglass backing
- Standard 3 <sup>3</sup>/<sub>8</sub>" shower drain opening
- Shower base trimmed to fit 42" x 36" rough opening
- Integral tiling flange for easy installation