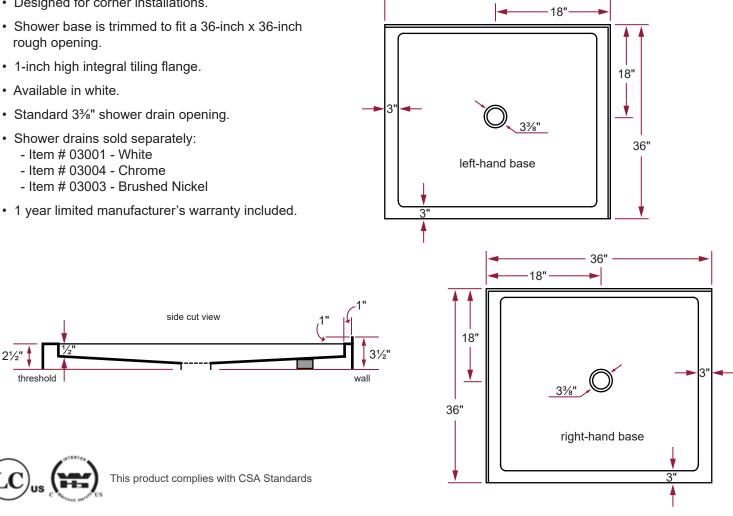

## Item # 60033 **DOUBLE THRESHOLD ACRYLIC SHOWER BASE MINIMALIST PROFILE**

36" x 36" x 2<sup>1</sup>/ 2<sup>1</sup>/<sub>2</sub>" = threshold height not including tiling flange.

Note: Shower base may not be exactly as pictured.

### PRODUCT SPECIFICATIONS

- · High gloss acrylic backed with fibreglass and reinforced with wood.
- Leveling feet included.
- · Designed for corner installations.
- Shower base is trimmed to fit a 36-inch x 36-inch rough opening.
- · Available in white.
- 1 year limited manufacturer's warranty included.

#### DIMENSIONS

- Diagrams not to scale.
- All measurements  $\pm \frac{1}{4}$ ".

36"

In keeping with our policy of continuing product improvement, Acri-Tec Industries Corp. reserves the right to change product specifications without notice.