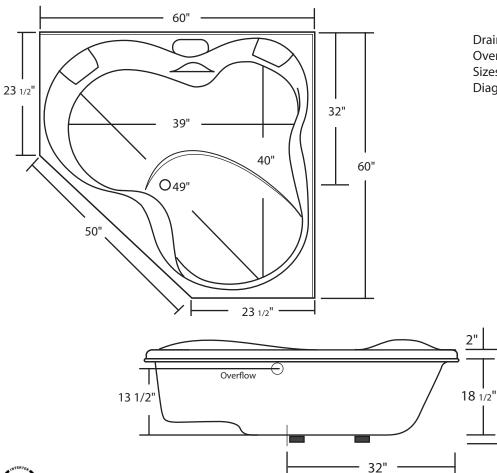

## **Dimensions**

This bathtub complies with CSA Standards

The Contessa is made from 100% acrylic with fibre-glass reinforcement for added strength and durability.

Drain Hole: 2" Overflow: 2 ¼ " Sizes: ± ¼"

Diagram not to scale

In keeping with our policy of continuing product improvement, Acri-Tec Industries Corp., reserves the right to change product specifications without notice.

22 1/2"